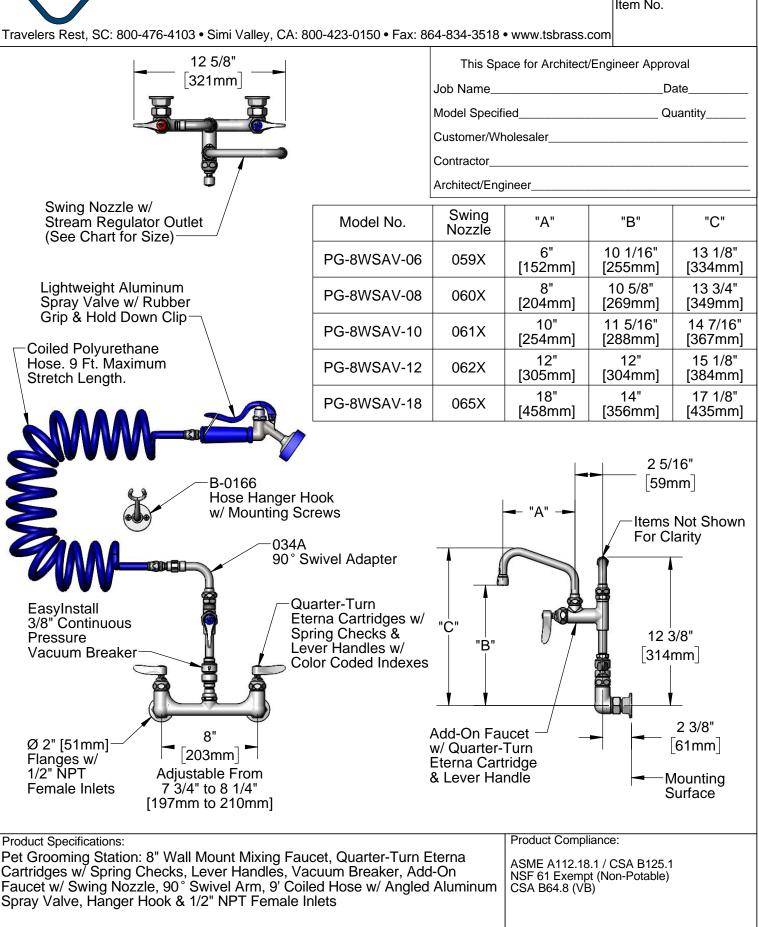

## **T&S BRASS AND BRONZE WORKS, INC.** 2 Saddleback Cove / P.O. Box 1088 Travelers Rest, SC 29690

Model No.

PG-8WSAV-XX

Item No.

## **T&S BRASS AND BRONZE WORKS, INC.**

2 Saddleback Cove / P.O. Box 1088 Travelers Rest, SC 29690 Model No.

**PG-8WSAV-XX** 

Item No.

Travelers Rest, SC: 800-476-4103 • Simi Valley, CA: 800-423-0150 • Fax: 864-834-3518 • www.tsbrass.com

Product Specifications: Pet Grooming Station: 8" Wall Mount Mixing Faucet, Quarter-Turn Eterna Cartridges w/ Spring Checks, Lever Handles, Vacuum Breaker, Add-On Faucet w/ Swing Nozzle, 90° Swivel Arm, 9' Coiled Hose w/ Angled Aluminum Spray Valve, Hanger Hook & 1/2" NPT Female Inlets