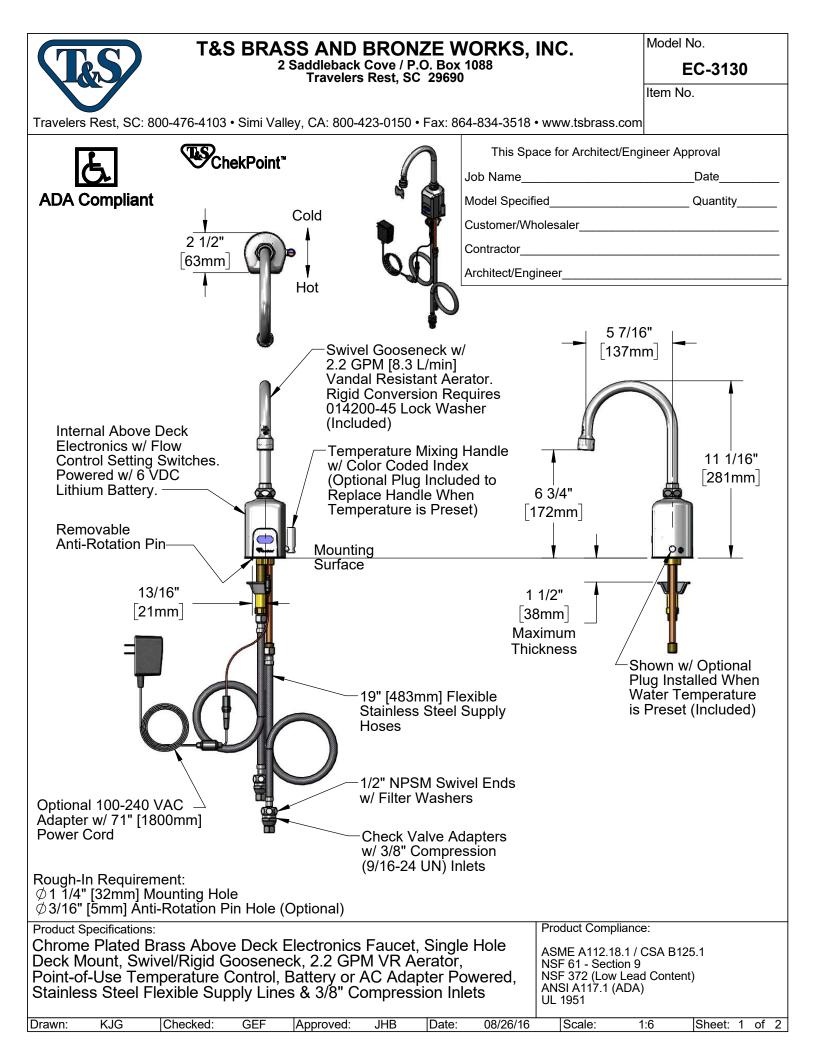

## **T&S BRASS AND BRONZE WORKS, INC.**

2 Saddleback Cove / P.O. Box 1088 Travelers Rest, SC 29690

Model No.

EC-3130

Item No.

| ravelers Rest, SC: 800-476-4103 • Simi Valle                                                                                                                                     | -                                                                                                           | • Fax: 864-834-3                                                | 3518 • www.tsbrass.com                                                                                                 |  |  |  |
|----------------------------------------------------------------------------------------------------------------------------------------------------------------------------------|-------------------------------------------------------------------------------------------------------------|-----------------------------------------------------------------|------------------------------------------------------------------------------------------------------------------------|--|--|--|
|                                                                                                                                                                                  | ITEM<br>NO.                                                                                                 | SALES NO.                                                       | DESCRIPTION                                                                                                            |  |  |  |
|                                                                                                                                                                                  | 1                                                                                                           | 018490-40                                                       | Swivel Gooseneck w/ VR 2.2 GPM<br>Aerator & Key                                                                        |  |  |  |
|                                                                                                                                                                                  | 2                                                                                                           | B-0199-06                                                       | VR 2.2 GPM Aerator, 55/64-27 Female<br>w/ Key                                                                          |  |  |  |
|                                                                                                                                                                                  | 3                                                                                                           | 009538-45                                                       | Swivel Washer                                                                                                          |  |  |  |
|                                                                                                                                                                                  | 4                                                                                                           | 011429-45                                                       | Swivel Sleeves (2)                                                                                                     |  |  |  |
| 3                                                                                                                                                                                | 5                                                                                                           | 001074-45                                                       | O-Ring                                                                                                                 |  |  |  |
|                                                                                                                                                                                  | 6                                                                                                           | 014200-45                                                       | Star Washer, Anti-Rotation                                                                                             |  |  |  |
|                                                                                                                                                                                  | 7                                                                                                           | 019087-45                                                       | 6VDC Lithium Battery, CR-P2                                                                                            |  |  |  |
| 5                                                                                                                                                                                | 8                                                                                                           | 019088-45                                                       | Auxiliary Power Connector Cable                                                                                        |  |  |  |
|                                                                                                                                                                                  | 9                                                                                                           | 019082-45                                                       | ever Asm & Body Screw Kit w/ L-Key                                                                                     |  |  |  |
|                                                                                                                                                                                  | 10                                                                                                          | 018544-45                                                       | SS Flex Hose w/ Check Valve Adapter                                                                                    |  |  |  |
|                                                                                                                                                                                  | 11                                                                                                          | 5EF-0002                                                        | Plug-in AC Transformer                                                                                                 |  |  |  |
|                                                                                                                                                                                  | 12                                                                                                          | 019086-45                                                       | Body Plug, Pre-Set Temperature                                                                                         |  |  |  |
|                                                                                                                                                                                  | (12)                                                                                                        |                                                                 |                                                                                                                        |  |  |  |
|                                                                                                                                                                                  | Optional Plug Replaces<br>Lever Handle When<br>Pre-setting Temperature<br>(Installs from Inside of Body)    |                                                                 |                                                                                                                        |  |  |  |
|                                                                                                                                                                                  | Flow Control Sw<br>Remove Battery<br>* Switches are s<br>- Auto Time O<br>- Shut Off Dela<br>- Auto Flush = | to Access Sw<br>et to DEFAUL<br>ut = 15 second<br>ay = 1 second | T position:                                                                                                            |  |  |  |
|                                                                                                                                                                                  | - Shut Off Dela                                                                                             | ut: 15 sec, 30<br>ay: 1 sec, 10 s                               | l Selections:<br>sec, 45 sec, 60 sec, 3 min, 20 min<br>sec, 15 sec, 30 sec<br>fter Every 12 Inactive Hours): ON or OFF |  |  |  |
| Product Specifications:<br>Chrome Plated Brass Above Deck E<br>Deck Mount, Swivel/Rigid Goosenec<br>Point-of-Use Temperature Control, E<br>Stainless Steel Flexible Supply Lines | k, 2.2 GPM VR A<br>Battery or AC Ada                                                                        | verator,<br>apter Powere                                        | NSF 61 - Section 9                                                                                                     |  |  |  |