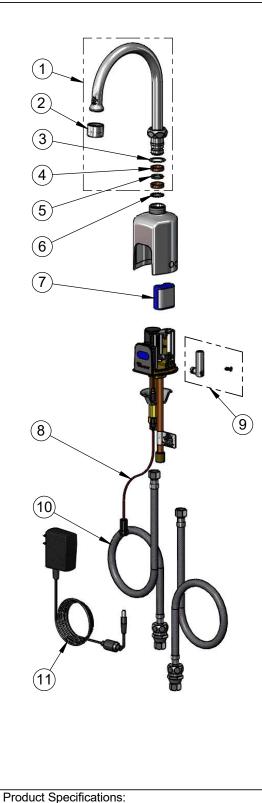

## **T&S BRASS AND BRONZE WORKS, INC.**

2 Saddleback Cove / P.O. Box 1088 Travelers Rest, SC 29690

Model No.

EC-3130

Item No.

| ravelers Rest, SC: 800-476-4103 • Simi Valle                                                                                                                                     | -                                                                                                           | • Fax: 864-834-3                                                | 3518 • www.tsbrass.com                                                                                                 |  |  |  |
|----------------------------------------------------------------------------------------------------------------------------------------------------------------------------------|-------------------------------------------------------------------------------------------------------------|-----------------------------------------------------------------|------------------------------------------------------------------------------------------------------------------------|--|--|--|
|                                                                                                                                                                                  | ITEM<br>NO.                                                                                                 | SALES NO.                                                       | DESCRIPTION                                                                                                            |  |  |  |
|                                                                                                                                                                                  | 1                                                                                                           | 018490-40                                                       | Swivel Gooseneck w/ VR 2.2 GPM<br>Aerator & Key                                                                        |  |  |  |
|                                                                                                                                                                                  | 2                                                                                                           | B-0199-06                                                       | VR 2.2 GPM Aerator, 55/64-27 Female<br>w/ Key                                                                          |  |  |  |
|                                                                                                                                                                                  | 3                                                                                                           | 009538-45                                                       | Swivel Washer                                                                                                          |  |  |  |
|                                                                                                                                                                                  | 4                                                                                                           | 011429-45                                                       | Swivel Sleeves (2)                                                                                                     |  |  |  |
| 3                                                                                                                                                                                | 5                                                                                                           | 001074-45                                                       | O-Ring                                                                                                                 |  |  |  |
|                                                                                                                                                                                  | 6                                                                                                           | 014200-45                                                       | Star Washer, Anti-Rotation                                                                                             |  |  |  |
|                                                                                                                                                                                  | 7                                                                                                           | 019087-45                                                       | 6VDC Lithium Battery, CR-P2                                                                                            |  |  |  |
| 5                                                                                                                                                                                | 8                                                                                                           | 019088-45                                                       | Auxiliary Power Connector Cable                                                                                        |  |  |  |
|                                                                                                                                                                                  | 9                                                                                                           | 019082-45                                                       | ever Asm & Body Screw Kit w/ L-Key                                                                                     |  |  |  |
|                                                                                                                                                                                  | 10                                                                                                          | 018544-45                                                       | SS Flex Hose w/ Check Valve Adapter                                                                                    |  |  |  |
|                                                                                                                                                                                  | 11                                                                                                          | 5EF-0002                                                        | Plug-in AC Transformer                                                                                                 |  |  |  |
|                                                                                                                                                                                  | 12                                                                                                          | 019086-45                                                       | Body Plug, Pre-Set Temperature                                                                                         |  |  |  |
|                                                                                                                                                                                  | (12)                                                                                                        |                                                                 |                                                                                                                        |  |  |  |
|                                                                                                                                                                                  | Optional Plug Replaces<br>Lever Handle When<br>Pre-setting Temperature<br>(Installs from Inside of Body)    |                                                                 |                                                                                                                        |  |  |  |
|                                                                                                                                                                                  | Flow Control Sw<br>Remove Battery<br>* Switches are s<br>- Auto Time O<br>- Shut Off Dela<br>- Auto Flush = | to Access Sw<br>et to DEFAUL<br>ut = 15 second<br>ay = 1 second | T position:                                                                                                            |  |  |  |
|                                                                                                                                                                                  | - Shut Off Dela                                                                                             | ut: 15 sec, 30<br>ay: 1 sec, 10 s                               | l Selections:<br>sec, 45 sec, 60 sec, 3 min, 20 min<br>sec, 15 sec, 30 sec<br>fter Every 12 Inactive Hours): ON or OFF |  |  |  |
| Product Specifications:<br>Chrome Plated Brass Above Deck E<br>Deck Mount, Swivel/Rigid Goosenec<br>Point-of-Use Temperature Control, E<br>Stainless Steel Flexible Supply Lines | k, 2.2 GPM VR A<br>Battery or AC Ada                                                                        | verator,<br>apter Powere                                        | NSF 61 - Section 9                                                                                                     |  |  |  |