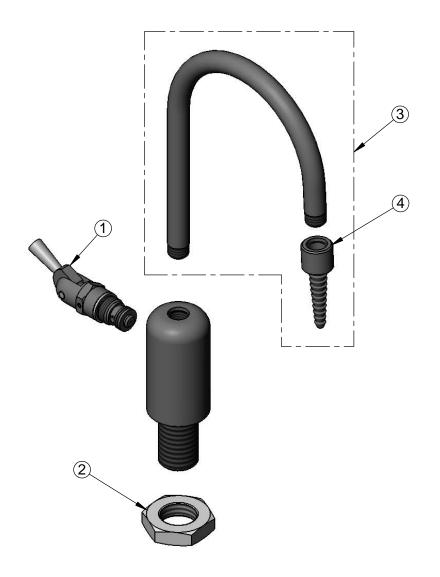

| NO. | SALES NO.  | DESCRIPTION                         |  |  |  |  |
|-----|------------|-------------------------------------|--|--|--|--|
| 1   | 137A       | PVC Bonnet, Self-Closing/Manual     |  |  |  |  |
| 2   | 000512-20  | Nut, PVC Lock                       |  |  |  |  |
| 3   | BL-9541-02 | PVC Gooseneck & Serrated Tip Outlet |  |  |  |  |
| 4   | BL-9540-10 | Serrated Tip                        |  |  |  |  |