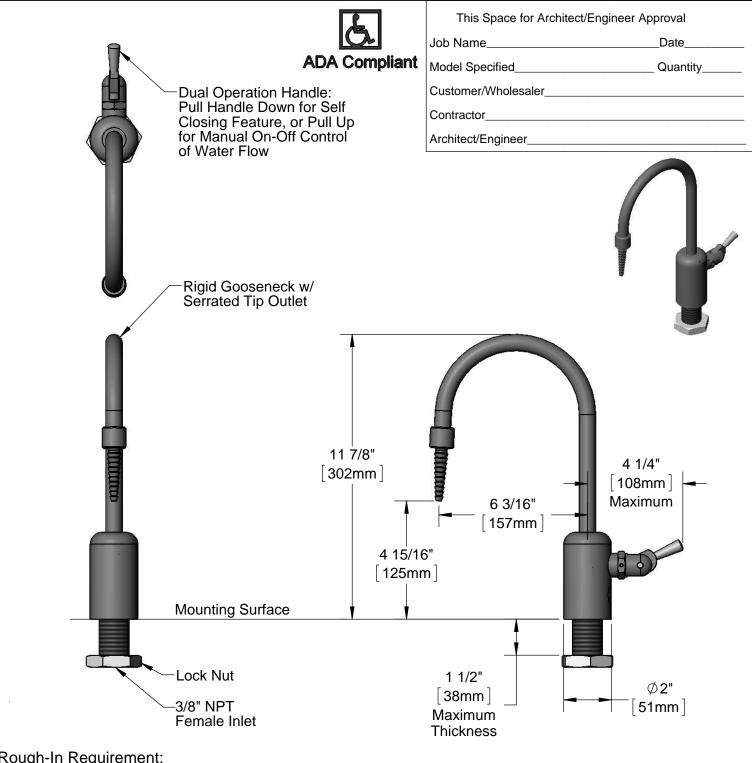

Rough-In Requirement:

 $\emptyset$ 1 1/2" [38mm] Mounting Hole

**Product Specifications:** 

Gray PVC Single Deck Mount Faucet, Rigid Gooseneck, Serrated Tip Outlet & 3/8" NPT Female Inlet for Distilled or Deionzed Water Applications w/ Both Manual & Self-Closing Operations

**Product Specifications:** 

Gray PVC Single Deck Mount Faucet, Rigid Gooseneck, Serrated Tip Outlet & 3/8" NPT Female Inlet for Distilled or Deionzed Water Applications w/ Both Manual & Self-Closing Operations