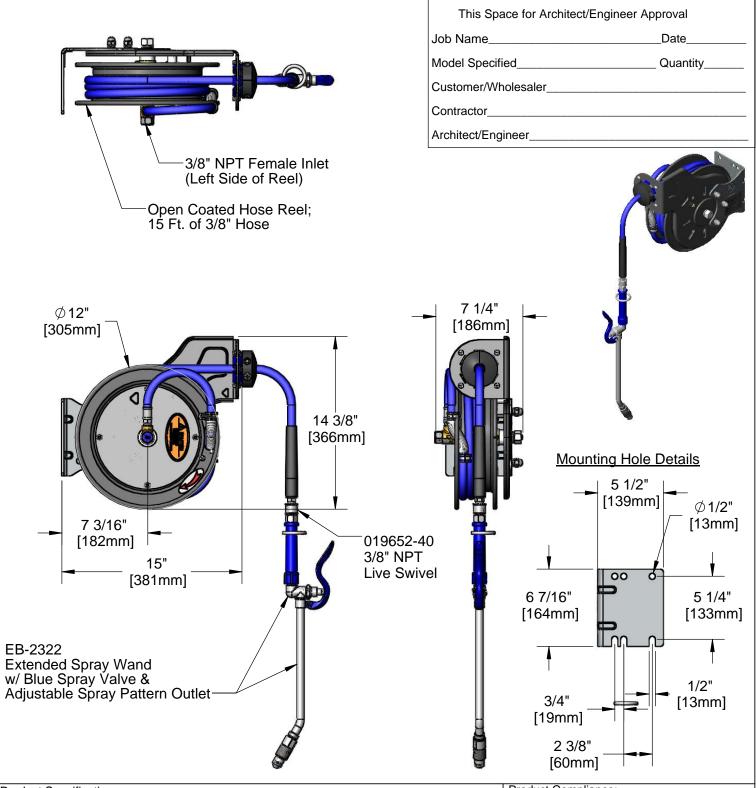

**Product Specifications:** 

3/8" x 15 Ft. Open Coated Reel w/ Extended Spray Wand & Blue Spray Valve w/ Swivel

Product Compliance:

NSF 61 Exempt (Non-Potable) EPAct 2005 Non-Compliant (PRSV)

Drawn: AMG | Checked: KJG | Approved: JHB | Date: 10/09/17 | Scale: 1:8 | Sheet: 1 of 2