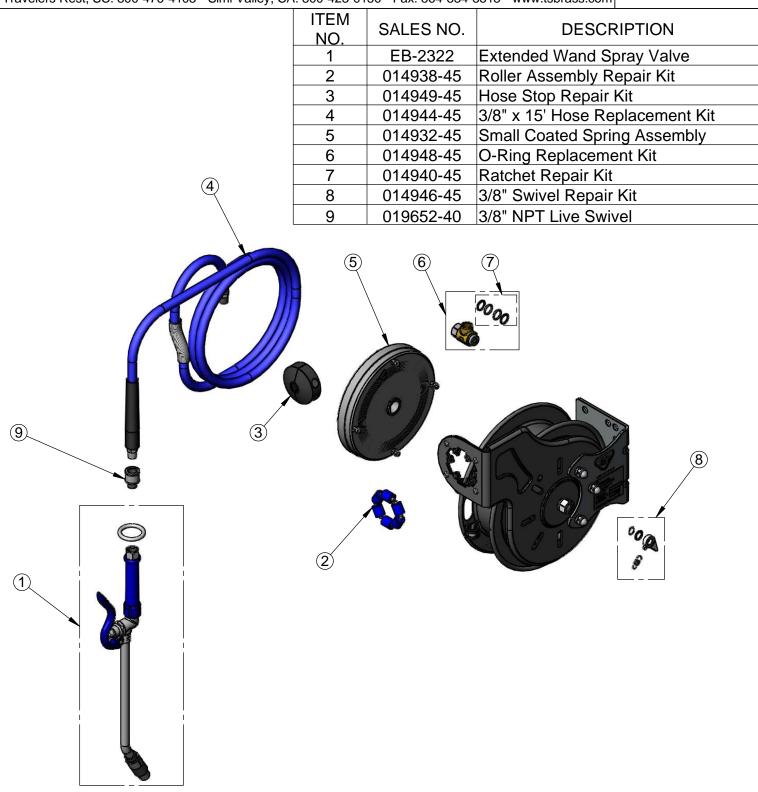

**Product Specifications:** 

3/8" x 15 Ft. Open Coated Reel w/ Extended Spray Wand & Blue Spray Valve w/ Swivel

Product Compliance:

NSF 61 Exempt (Non-Potable) EPAct 2005 Non-Compliant (PRSV)

Drawn: AMG Checked: KJG Approved: JHB Date: 10/09/17 Scale: NTS Sheet: 2 of 2