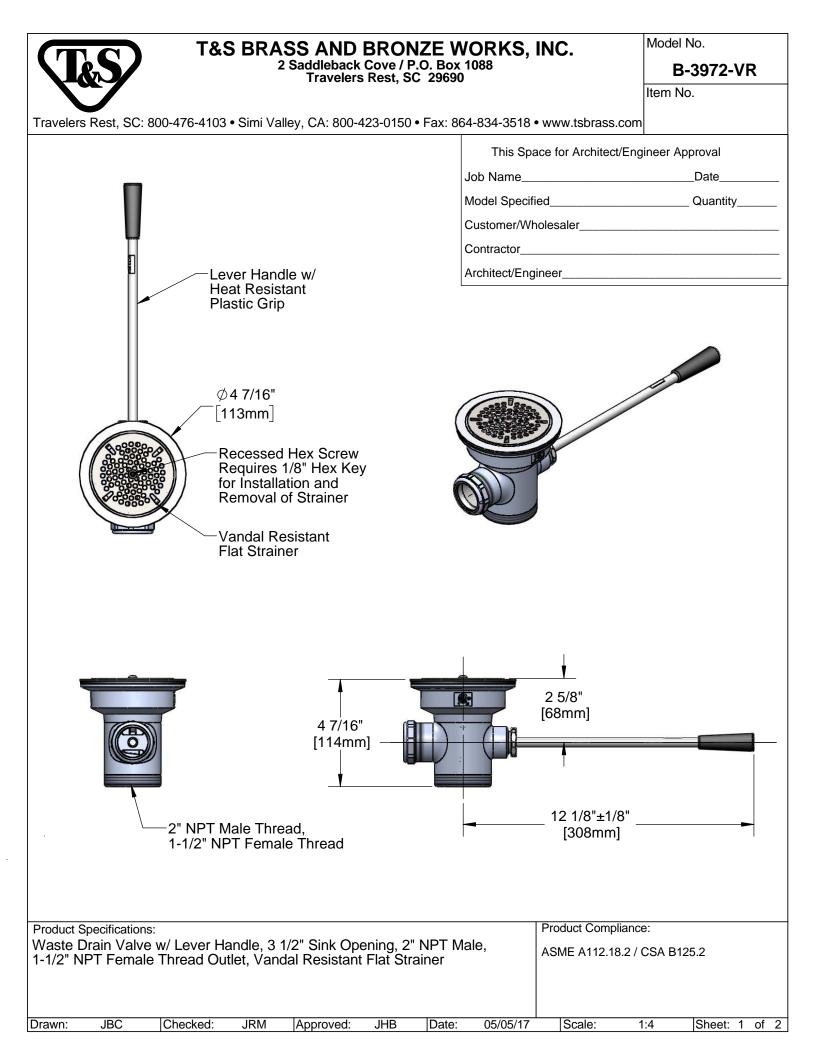

## T&S BRASS AND BRONZE WORKS, INC. 2 Saddleback Cove / P.O. Box 1088 Travelers Rest, SC 29690

Model No.

B-3972-VR

Item No.

| Travelers Rest, SC: 800-476-4103 • Simi Valley, CA: 800-423-0150 • Fax: 864-834-3518 • www.tsbrass.com                                                             |          |             |                                                                                                                                                                                                                                       |
|--------------------------------------------------------------------------------------------------------------------------------------------------------------------|----------|-------------|---------------------------------------------------------------------------------------------------------------------------------------------------------------------------------------------------------------------------------------|
|                                                                                                                                                                    | ITEM NO. | SALES NO.   | DESCRIPTION                                                                                                                                                                                                                           |
|                                                                                                                                                                    | 1        | 010386-45VR | Vandal Resistant Locking Flat Strainer, 3-1/2"                                                                                                                                                                                        |
|                                                                                                                                                                    | 2        | 010384-45   | Flange, 3 1/2" Face                                                                                                                                                                                                                   |
|                                                                                                                                                                    | 3        | 010382-45   | Gasket, 3 1/2" Face Flange                                                                                                                                                                                                            |
|                                                                                                                                                                    | 4        | 010388-45   | Plunger, Lever and Twist Drain                                                                                                                                                                                                        |
|                                                                                                                                                                    | 5        | 010389-45   | O-Ring, Plunger                                                                                                                                                                                                                       |
|                                                                                                                                                                    | 6        | 010390-45   | Ferrule, Coupling Nut                                                                                                                                                                                                                 |
|                                                                                                                                                                    | 7        | 010391-45   | Nut, Coupling for Twist Drain                                                                                                                                                                                                         |
|                                                                                                                                                                    | 8        | 010394-45   | Rod Asm, Waste Drain Lever                                                                                                                                                                                                            |
|                                                                                                                                                                    | 9        | 010392-45   | Bushing, Waste Drain Lever<br>Handle                                                                                                                                                                                                  |
|                                                                                                                                                                    |          |             | O O   O O   O O   O O   O O   O O   O O   O O   O O   O O   O O   O O   O O   O O   O O   O O   O O   O O   O O   O O   O O   O O   O O   O O   O O   O O   O O   O O   O O   O O   O O   O O   O O   O O   O O   O O   O O   O O   O |
| Also Furnished w/ Sealing<br>Cap When Overflow Tube<br>Coupling Nut is Not Used.<br>PN# 012640-45                                                                  | Øo       | 6<br>7<br>0 |                                                                                                                                                                                                                                       |
| Product Specifications:<br>Waste Drain Valve w/ Lever Handle, 3 1/2" Sink Opening, 2" NPT Male,<br>1-1/2" NPT Female Thread Outlet, Vandal Resistant Flat Strainer |          |             | uct Compliance:<br>E A112.18.2 / CSA B125.2                                                                                                                                                                                           |
| Drawn: JBC Checked: JRM Approved: Jł                                                                                                                               | HB Date: | 05/05/17 S  | cale: NTS Sheet: 2 of 2                                                                                                                                                                                                               |