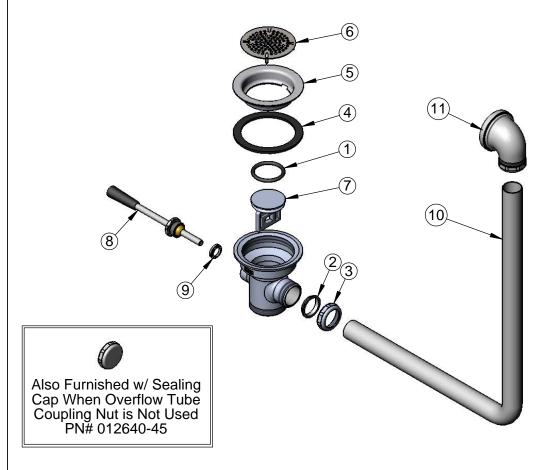

|   | ITEM<br>NO. | SALES NO.   | DESCRIPTION                        |
|---|-------------|-------------|------------------------------------|
| I | 1           | 010389-45   | O-Ring, Plunger                    |
|   | 2           | 010390-45   | Ferrule, Coupling Nut              |
| Ī | 3           | 010391-45   | Nut, Coupling for Twist Drain      |
| Ī | 4           | 010382-45   | Gasket, 3 1/2" Face Flange         |
| Ī | 5           | 010384-45   | Flange, 3 1/2" Face                |
| Ī | 6           | 010386-45   | Strainer, 3 1/2" Snap-in Removable |
| Ī | 7           | 010388-45   | Plunger, Lever and Twist Drain     |
| Ī | 8           | 010394-45XS | Handle, Waste Valve Short Lever    |
| Ī | 9           | 010392-45   | Bushing, Waste Drain Lever Handle  |
|   | 10          | 011355-45   | Tube, Overflow Elbow               |
|   | 11          | 011356-45   | Head Asm, Overflow Tube            |
|   |             |             |                                    |