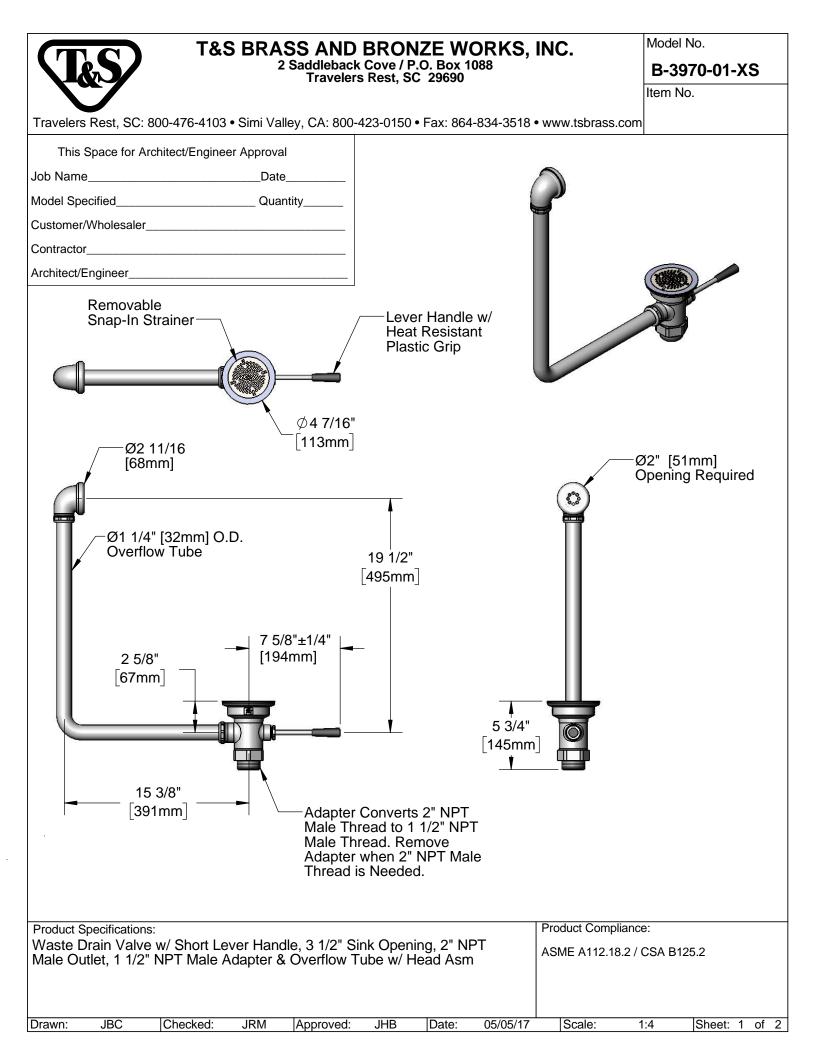

## **T&S BRASS AND BRONZE WORKS, INC.**

2 Saddleback Cove / P.O. Box 1088 Travelers Rest, SC 29690 Model No.

B-3970-01-XS

Item No.

Travelers Rest, SC: 800-476-4103 • Simi Valley, CA: 800-423-0150 • Fax: 864-834-3518 • www.tsbrass.com