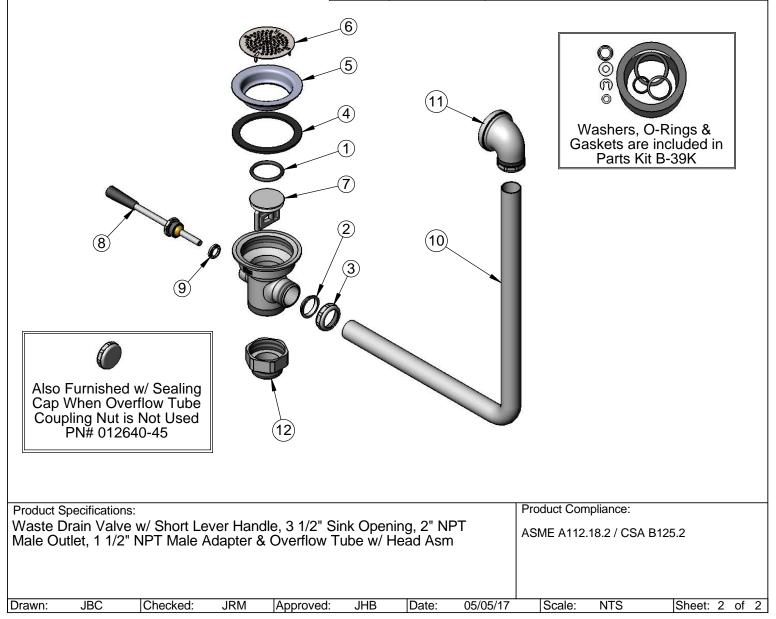

| <br>120 0100 | 1 4/. 00 1 00 1 0 |                                    |
|--------------|-------------------|------------------------------------|
| ITEM<br>NO.  | SALES NO.         | DESCRIPTION                        |
| 1            | 010389-45         | O-Ring, Plunger                    |
| 2            | 010390-45         | Ferrule, Coupling Nut              |
| 3            | 010391-45         | Nut, Coupling for Twist Drain      |
| 4            | 010382-45         | Gasket, 3 1/2" Face Flange         |
| 5            | 010384-45         | Flange, 3 1/2" Face                |
| 6            | 010386-45         | Strainer, 3 1/2" Snap-in Removable |
| 7            | 010388-45         | Plunger, Lever and Twist Drain     |
| 8            | 010394-45XS       | Handle, Waste Valve Short Lever    |
| 9            | 010392-45         | Bushing, Waste Drain Lever Handle  |
| 10           | 011355-45         | Tube, Overflow Elbow               |
| 11           | 011356-45         | Head Asm, Overflow Tube            |
| 12           | B-3945            | Adapter, 2" NPT x 1 1/2" NPT       |
|              |                   |                                    |