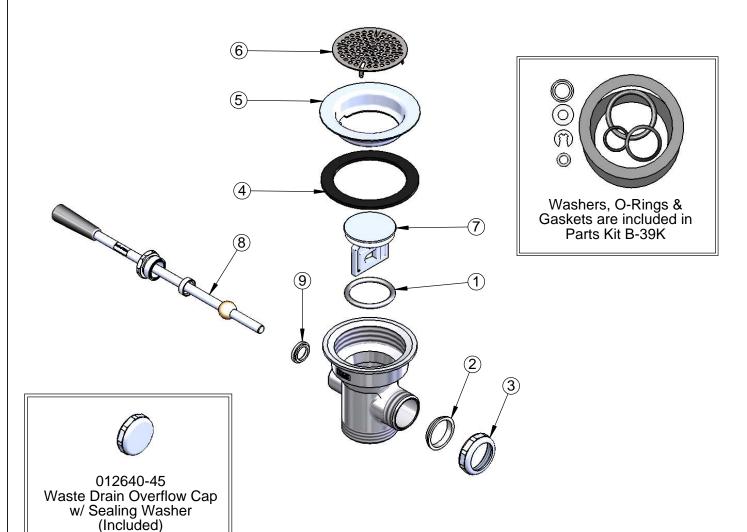

| ITEM NO. | SALES NO. | DESCRIPTION                       |
|----------|-----------|-----------------------------------|
| 1        | 010389-45 | O-Ring, Plunger                   |
| 2        | 010390-45 | Ferrule, Coupling Nut             |
| 3        | 010391-45 | Nut, Coupling for Twist Drain     |
| 4        | 010381-45 | Gasket, 3" Face Flange            |
| 5        | 015306-45 | Flange, 3" Face                   |
| 6        | 010385-45 | Strainer, 3" Snap-in              |
| 7        | 010388-45 | Plunger, Lever and Twist Drain    |
| 8        | 010394-45 | Handle, Waste Drain Valve Lever   |
| 9        | 010392-45 | Bushing, Waste Drain Lever Handle |