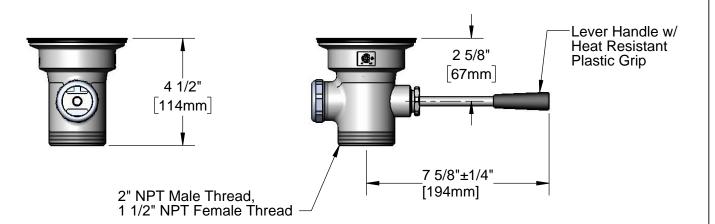

| ∕−Removable<br>Snap-In Strainer |
|---------------------------------|
| $_{0}$ 4 3/16" $_{0}$           |

| This Space for Architect/Engineer Approval |          |  |
|--------------------------------------------|----------|--|
| Job Name                                   | Date     |  |
| Model Specified                            | Quantity |  |
| Customer/Wholesaler                        |          |  |
| Contractor                                 |          |  |
| Architect/Engineer                         |          |  |

**Product Specifications:** 

Waste Drain Valve w/ Short Lever Handle, 3" Sink Opening, 2" NPT Male & 1 1/2" NPT Female Outlet

Product Compliance:

ASME A112.18.2 / CSA B125.2

Drawn: JBC Checked: JRM Approved: JHB Date: 05/05/17 Scale: 1:8 Sheet: 1 of 2