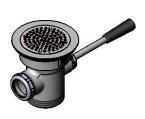

**Product Specifications:** 

Waste Drain Valve w/ Short Lever Handle, 3" Sink Opening, 2" NPT Male & 1 1/2" NPT Female Outlet

Product Compliance:

ASME A112.18.2 / CSA B125.2

Drawn: JBC Checked: JRM Approved: JHB Date: 05/05/17 Scale: 1:8 Sheet: 1 of 2