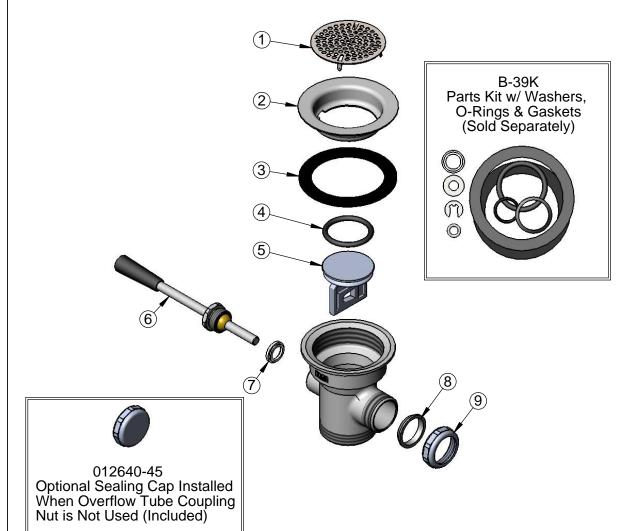

| SALES NO.   | DESCRIPTION                                                                                            |
|-------------|--------------------------------------------------------------------------------------------------------|
| 010385-45   | Strainer, 3" Snap-in                                                                                   |
| 015306-45   | Flange, 3" Face                                                                                        |
| 010381-45   | Gasket, 3" Face Flange                                                                                 |
| 010389-45   | O-Ring, Plunger                                                                                        |
| 010388-45   | Plunger, Lever and Twist Drain                                                                         |
| 010394-45XS | Handle Asm, Waste Valve Short Lever                                                                    |
| 010392-45   | Bushing, Waste Drain Lever Handle                                                                      |
| 010390-45   | Ferrule, Coupling Nut                                                                                  |
| 010391-45   | Nut, Coupling for Twist Drain                                                                          |
|             | 010385-45<br>015306-45<br>010381-45<br>010389-45<br>010388-45<br>010394-45XS<br>010392-45<br>010390-45 |

**Product Specifications:** 

Waste Drain Valve w/ Short Lever Handle, 3" Sink Opening, 2" NPT Male & 1 1/2" NPT Female Outlet

Product Compliance:

ASME A112.18.2 / CSA B125.2

Drawn: JBC Checked: JRM Approved: JHB Date: 05/05/17 Scale: NTS Sheet: 2 of 2