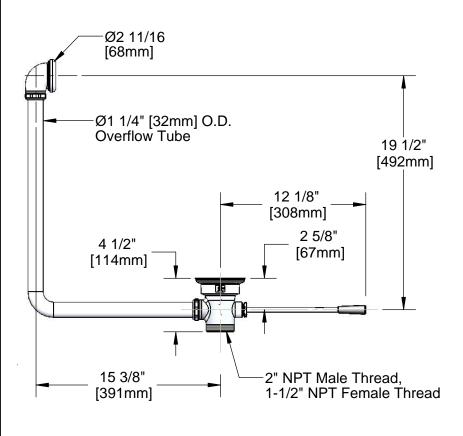

Waste Drain Valve w/ Lever Handle, 3" Sink Opening, 2" NPT Male / 1-1/2" NPT Female Outlet & Overflow Tube w/ Head Asm.

Product Compliance:

ASME A112.18.2 / CSA B125.2

Drawn: JBC Checked: JRM Approved: JHB Date: 04/12/16 Scale: 1:4 Sheet: 1 of 2