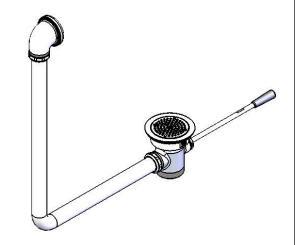

Waste Drain Valve w/ Lever Handle, 3" Sink Opening, 2" NPT Male / 1-1/2" NPT Female Outlet & Overflow Tube w/ Head Asm.

Product Compliance:

ASME A112.18.2 / CSA B125.2

Drawn: JBC Checked: JRM Approved: JHB Date: 04/12/16 Scale: 1:4 Sheet: 1 of 2