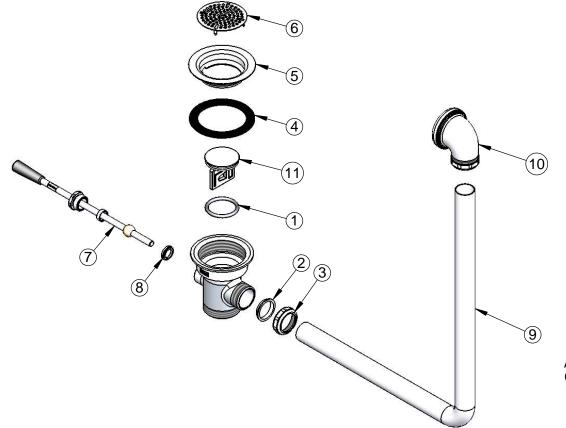

| ITEM NO. | SALES NO. | DESCRIPTION                         |
|----------|-----------|-------------------------------------|
| 1        | 010389-45 | O-Ring, Plunger                     |
| 2        | 010390-45 | Ferrule, Coupling Nut               |
| 3        | 010391-45 | Nut, Coupling for Twist Drain       |
| 4        | 010381-45 | Gasket, 3" Face Flange              |
| 5        | 015306-45 | Flange, 3" Face                     |
| 6        | 010385-45 | Strainer, 3" Snap-in                |
| 7        | 010394-45 | Handle Asm, Waste Drain Valve Lever |
| 8        | 010392-45 | Bushing, Waste Drain Lever Handle   |
| 9        | 011355-45 | Tube, Overflow Elbow                |
| 10       | 011356-45 | Head Asm, Overflow Tube             |
| 11       | 010388-45 | Plunger, Twist Drain                |
|          |           |                                     |

Washers, O-Rings & Gaskets are located in Parts Kit B-39K

Also Furnished w/ Sealing Cap When Overflow Tube Coupling Nut is not Used. PN #012640-45

**Product Specifications:** 

Waste Drain Valve w/ Lever Handle, 3" Sink Opening, 2" NPT Male / 1-1/2" NPT Female Outlet & Overflow Tube w/ Head Asm.