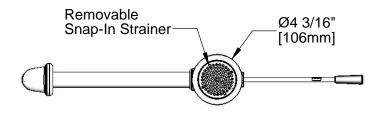

| ITEM NO. | SALES NO. | DESCRIPTION                         |
|----------|-----------|-------------------------------------|
| 1        | 010389-45 | O-Ring, Plunger                     |
| 2        | 010390-45 | Ferrule, Coupling Nut               |
| 3        | 010391-45 | Nut, Coupling for Twist Drain       |
| 4        | 010381-45 | Gasket, 3" Face Flange              |
| 5        | 015306-45 | Flange, 3" Face                     |
| 6        | 010385-45 | Strainer, 3" Snap-in                |
| 7        | 010394-45 | Handle Asm, Waste Drain Valve Lever |
| 8        | 010392-45 | Bushing, Waste Drain Lever Handle   |
| 9        | 011355-45 | Tube, Overflow Elbow                |
| 10       | 011356-45 | Head Asm, Overflow Tube             |
| 11       | 010388-45 | Plunger, Twist Drain                |
|          |           |                                     |