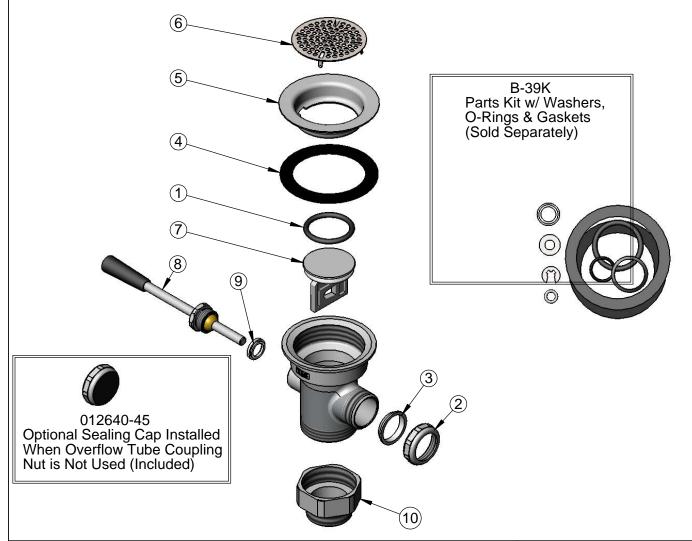

| ITEM<br>NO. | SALES NO.   | DESCRIPTION                         |
|-------------|-------------|-------------------------------------|
| 1           | 010389-45   | O-Ring, Plunger                     |
| 2           | 010391-45   | Nut, Coupling for Twist Drain       |
| 3           | 010390-45   | Ferrule, Coupling Nut               |
| 4           | 010381-45   | Gasket, 3" Face Flange              |
| 5           | 015306-45   | Flange, 3" Face                     |
| 6           | 010385-45   | Strainer, 3" Snap-in                |
| 7           | 010388-45   | Plunger, Lever and Twist Drain      |
| 8           | 010394-45XS | Handle Asm, Waste Valve Short Lever |
| 9           | 010392-45   | Bushing, Waste Drain Lever Handle   |
| 10          | B-3945      | Adapter, 2" NPT x 1 1/2" NPT        |