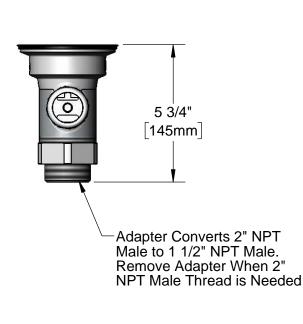

**Product Specifications:** 

Waste Drain Valve w/ Short Lever Handle, 3" Sink Opening, 2" NPT Male Outlet & 1 1/2" NPT Male Adapter

Product Compliance:

ASME A112.18.2 / CSA B125.2

Drawn: JBC Checked: JRM Approved: JHB Date: 05/05/17 Scale: 1:4 Sheet: 1 of 2

| ITEM<br>NO. | SALES NO.   | DESCRIPTION                         |
|-------------|-------------|-------------------------------------|
| 1           | 010389-45   | O-Ring, Plunger                     |
| 2           | 010391-45   | Nut, Coupling for Twist Drain       |
| 3           | 010390-45   | Ferrule, Coupling Nut               |
| 4           | 010381-45   | Gasket, 3" Face Flange              |
| 5           | 015306-45   | Flange, 3" Face                     |
| 6           | 010385-45   | Strainer, 3" Snap-in                |
| 7           | 010388-45   | Plunger, Lever and Twist Drain      |
| 8           | 010394-45XS | Handle Asm, Waste Valve Short Lever |
| 9           | 010392-45   | Bushing, Waste Drain Lever Handle   |
| 10          | B-3945      | Adapter, 2" NPT x 1 1/2" NPT        |