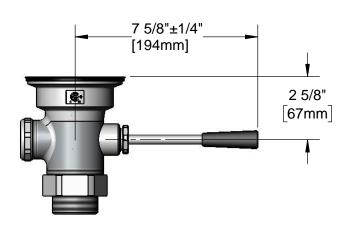

| -Lever Handle w/<br>Heat Resistant<br>Plastic Grip |
|----------------------------------------------------|
| Removable<br>Snap-In Strainer                      |
|                                                    |
| Ø4 3/16"<br>[106mm]                                |
| []                                                 |

**Product Specifications:** 

Waste Drain Valve w/ Short Lever Handle, 3" Sink Opening, 2" NPT Male Outlet & 1 1/2" NPT Male Adapter

Product Compliance:

ASME A112.18.2 / CSA B125.2

Drawn: JBC Checked: JRM Approved: JHB Date: 05/05/17 Scale: 1:4 Sheet: 1 of 2