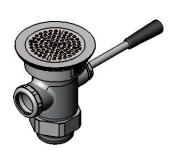

| -Lever Handle w/<br>Heat Resistant<br>Plastic Grip |
|----------------------------------------------------|
| Removable<br>Snap-In Strainer                      |
|                                                    |
| Ø4 3/16"<br>[106mm]                                |
| []                                                 |

**Product Specifications:** 

Waste Drain Valve w/ Short Lever Handle, 3" Sink Opening, 2" NPT Male Outlet & 1 1/2" NPT Male Adapter

Product Compliance:

ASME A112.18.2 / CSA B125.2

Drawn: JBC Checked: JRM Approved: JHB Date: 05/05/17 Scale: 1:4 Sheet: 1 of 2