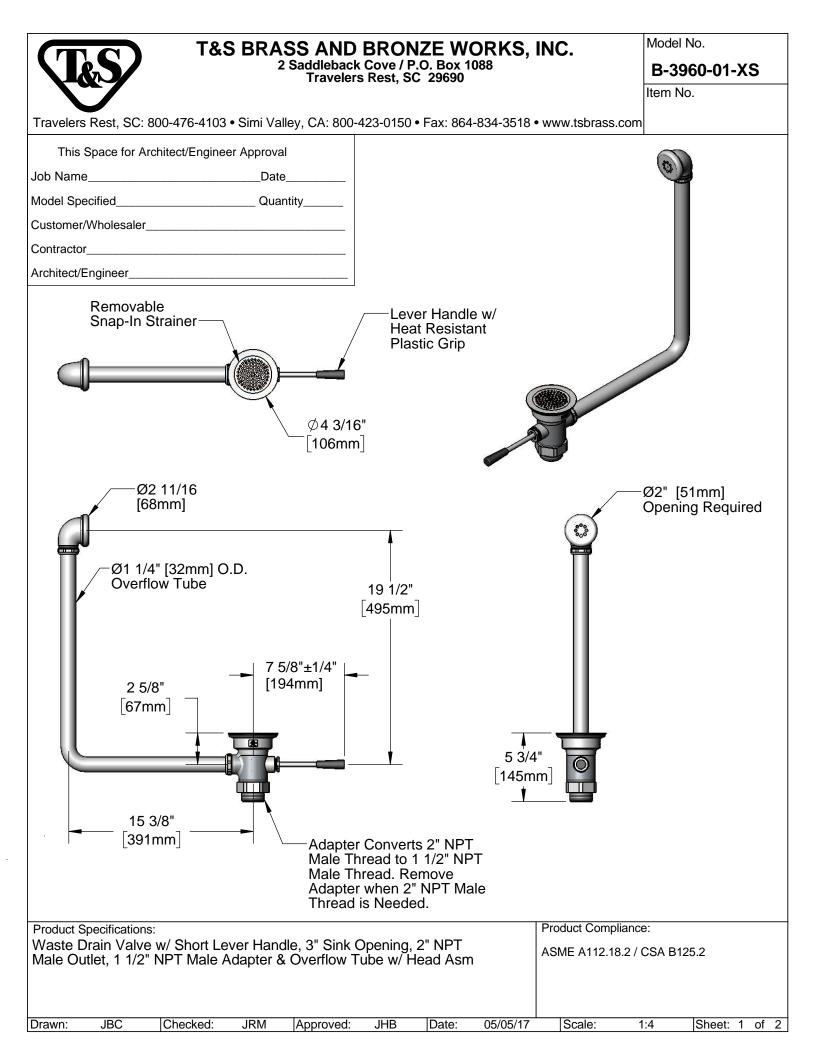

## **T&S BRASS AND BRONZE WORKS, INC.**

2 Saddleback Cove / P.O. Box 1088 Travelers Rest, SC 29690 Model No.

B-3960-01-XS

Item No.

Travelers Rest, SC: 800-476-4103 • Simi Valley, CA: 800-423-0150 • Fax: 864-834-3518 • www.tsbrass.com