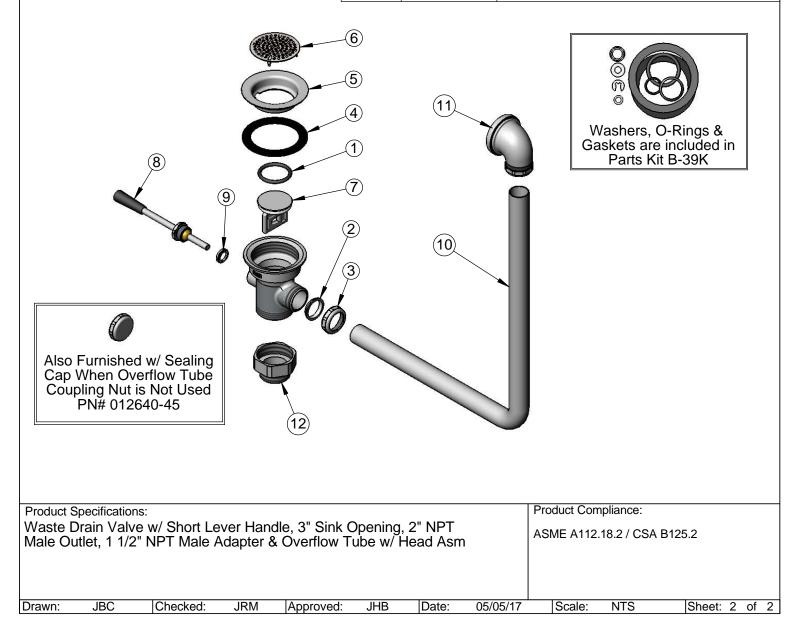

| SALES NO.   | DESCRIPTION                                                                                                                                                |
|-------------|------------------------------------------------------------------------------------------------------------------------------------------------------------|
| 010389-45   | O-Ring, Plunger                                                                                                                                            |
| 010390-45   | Ferrule, Coupling Nut                                                                                                                                      |
| 010391-45   | Nut, Coupling for Twist Drain                                                                                                                              |
| 010381-45   | Gasket, 3" Face Flange                                                                                                                                     |
| 015306-45   | Flange, 3" Face                                                                                                                                            |
| 010385-45   | Strainer, 3" Snap-in                                                                                                                                       |
| 010388-45   | Plunger, Lever and Twist Drain                                                                                                                             |
| 010394-45XS | Handle, Waste Valve Short Lever                                                                                                                            |
| 010392-45   | Bushing, Waste Drain Lever Handle                                                                                                                          |
| 011355-45   | Tube, Overflow Elbow                                                                                                                                       |
| 011356-45   | Head Asm, Overflow Tube                                                                                                                                    |
| B-3945      | Adapter, 2" NPT x 1 1/2" NPT                                                                                                                               |
|             | SALES NO.<br>010389-45<br>010390-45<br>010391-45<br>010381-45<br>015306-45<br>010385-45<br>010388-45<br>010394-45XS<br>010392-45<br>011355-45<br>011356-45 |