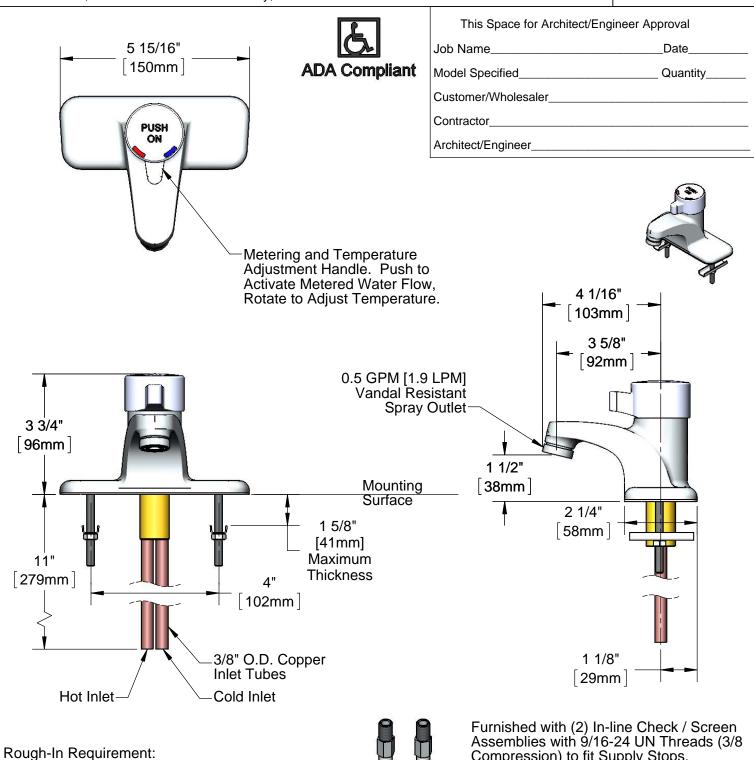

**Product Specifications:** 

(3) Holes on 2" Centers,

♥1" Min. for Center Hole

Metering Lavatory Faucet, Chrome Plated Solid Brass, Single Handle Temperature Control, Adjustable Temperature Limit and Time Limit Stops, 0.5 GPM Vandal Resistant Spray Outlet and Inlet Check Valves / Filter Screens.

Product Compliance:

(Stops Supplied by Others)

ASME A112.18.1 / CSA B125.1 NSF 61 - Section 9 NSF 372 (Low Lead Content) ANSI A117.1 (ADA)

Compression) to fit Supply Stops.

Drawn: **GEF** Checked: DMH Approved: JHB Date: 01/19/17 Scale: 1:3 Sheet: 1 of 1