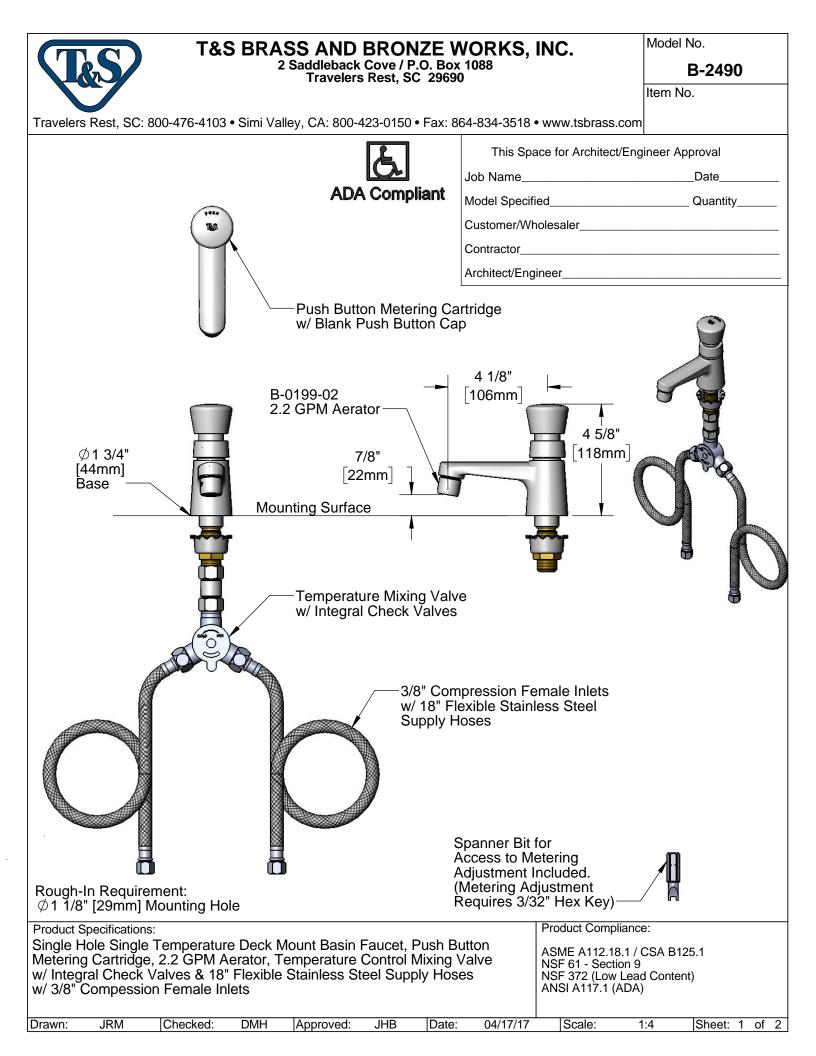

## **T&S BRASS AND BRONZE WORKS, INC.** 2 Saddleback Cove / P.O. Box 1088 Travelers Rest, SC 29690

Model No.

**B-2490** 

Item No.

-3518 • www.tsbrass.com

| Travelers Rest, SC: 800-476-4103 • Simi Valley, CA: 800-42 | 3-0150 • F  | ax: 864-834- |
|------------------------------------------------------------|-------------|--------------|
|                                                            | ITEM<br>NO. | SALES NO     |
|                                                            | 1           | 014193-4     |
|                                                            | 2           | 238A         |
| 2                                                          | 3           | 238AB        |
|                                                            | 4           | 001043-4     |
| 3                                                          | 5           | 044A         |
|                                                            | 6           | B-0199-0     |
|                                                            | 7           | B-0199-0     |
| (4)                                                        | 8           | 001000-4     |
|                                                            | 9           | 002954-4     |
| 5                                                          | 10          | 017506-4     |
| 6                                                          | 11          | 5EF-000      |
|                                                            | 12          | 019806-4     |
|                                                            | 13          | 5EF-000      |
|                                                            |             |              |

| SALES NO. | DESCRIPTION                                                                                                                               |
|-----------|-------------------------------------------------------------------------------------------------------------------------------------------|
| 014193-40 | Blank Push Button Cap                                                                                                                     |
| 238A      | Push Button Metering Cartridge                                                                                                            |
| 238AB     | Push Button Metering Cartridge w/<br>Push Button Cap                                                                                      |
| 001043-45 | Washer                                                                                                                                    |
| 044A      | 3/8" to Aerator Adapter                                                                                                                   |
| B-0199-01 | 2.2 GPM Aerator, 55/64"-27 UN<br>Female                                                                                                   |
| B-0199-02 | 2.2 GPM Aerator, 3/8" NPSM Male                                                                                                           |
| 001000-45 | Rosette Washer                                                                                                                            |
| 002954-45 | Shank Lock Nut                                                                                                                            |
| 017506-45 | 1/2" NPSM Swivel Coupling                                                                                                                 |
| 5EF-0006  | Mechanical Mixing Valve                                                                                                                   |
| 019806-40 | Temperature Control Mixing Valve w/<br>Flexible 3/8" Compression Female<br>Inlets                                                         |
| 5EF-0005  | Supply Hose, 9/16-24 Female x 1/2"<br>NPSM                                                                                                |
|           | 014193-40<br>238A<br>238AB<br>001043-45<br>044A<br>B-0199-01<br>B-0199-02<br>001000-45<br>002954-45<br>017506-45<br>5EF-0006<br>019806-40 |

014734-45

#8 Spanner Bit

| Product Specifications:                                                                                                                                                                                                                                  |     |          |     |           |     | Product Compliance: |                                                            |                   |        |     |  |        |   |    |   |
|----------------------------------------------------------------------------------------------------------------------------------------------------------------------------------------------------------------------------------------------------------|-----|----------|-----|-----------|-----|---------------------|------------------------------------------------------------|-------------------|--------|-----|--|--------|---|----|---|
| Single Hole Single Temperature Deck Mount Basin Faucet, Push Button<br>Metering Cartridge, 2.2 GPM Aerator, Temperature Control Mixing Valve<br>w/ Integral Check Valves & 18" Flexible Stainless Steel Supply Hoses<br>w/ 3/8" Compession Female Inlets |     |          |     |           |     | NSF<br>NSF<br>ANS   | <sup>=</sup> 61 - Sec<br><sup>=</sup> 372 (Lo<br>SI A117.1 | w Lead C<br>(ADA) | ontent | )   |  |        |   |    |   |
| Drawn:                                                                                                                                                                                                                                                   | JRM | Checked: | DMH | Approved: | JHB | Date:               | 04/17/17                                                   |                   | Scale: | NTS |  | Sheet: | 2 | of | 2 |