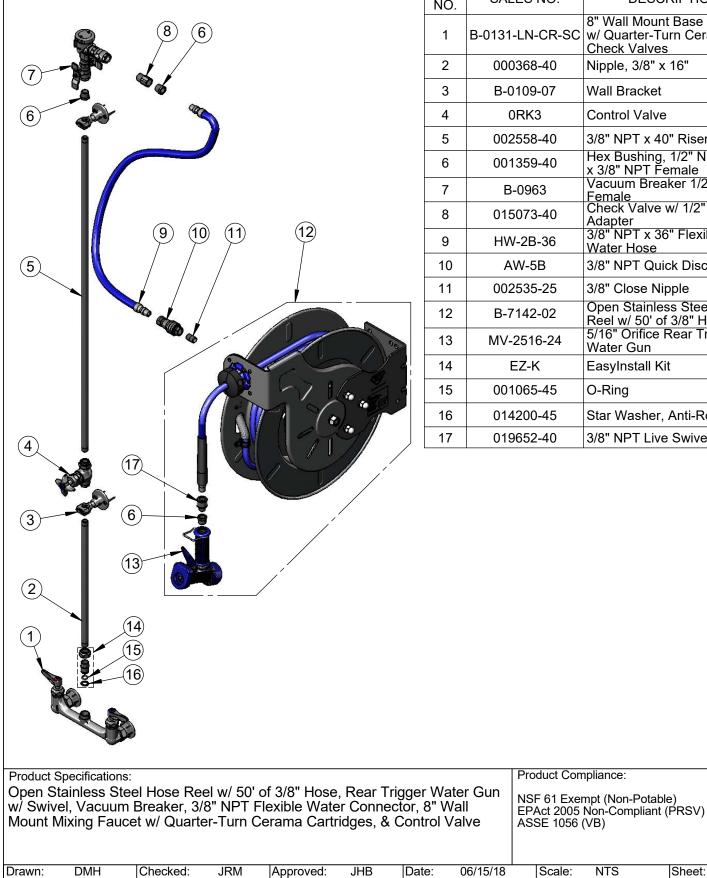

## **T&S BRASS AND BRONZE WORKS, INC.**

2 Saddleback Cove / P.O. Box 1088 Travelers Rest, SC 29690

Model No.

B-1433-CR-SC

Item No.

| 864-834-3518 • www.tsbrass.com |                 |                                                                        |
|--------------------------------|-----------------|------------------------------------------------------------------------|
| ITEM<br>NO.                    | SALES NO.       | DESCRIPTION                                                            |
| 1                              | B-0131-LN-CR-SC | 8" Wall Mount Base Faucet<br>w/ Quarter-Turn Ceramas &<br>Check Valves |
| 2                              | 000368-40       | Nipple, 3/8" x 16"                                                     |
| 3                              | B-0109-07       | Wall Bracket                                                           |
| 4                              | 0RK3            | Control Valve                                                          |
| 5                              | 002558-40       | 3/8" NPT x 40" Riser                                                   |
| 6                              | 001359-40       | Hex Bushing, 1/2" NPT Male<br>x 3/8" NPT Female                        |
| 7                              | B-0963          | Vacuum Breaker 1/2" NPT<br>Female                                      |
| 8                              | 015073-40       | Check Valve w/ 1/2" NPT<br>Adapter                                     |
| 9                              | HW-2B-36        | 3/8" NPT x 36" Flexible<br>Water Hose                                  |
| 10                             | AW-5B           | 3/8" NPT Quick Disconnect                                              |
| 11                             | 002535-25       | 3/8" Close Nipple                                                      |
| 12                             | B-7142-02       | Open Stainless Steel Hose<br>Reel w/ 50' of 3/8" Hose                  |
| 13                             | MV-2516-24      | 5/16" Orifice Rear Trigger<br>Water Gun                                |
| 14                             | EZ-K            | EasyInstall Kit                                                        |
| 15                             | 001065-45       | O-Ring                                                                 |
| 16                             | 014200-45       | Star Washer, Anti-Rotation                                             |
| 17                             | 019652-40       | 3/8" NPT Live Swivel                                                   |