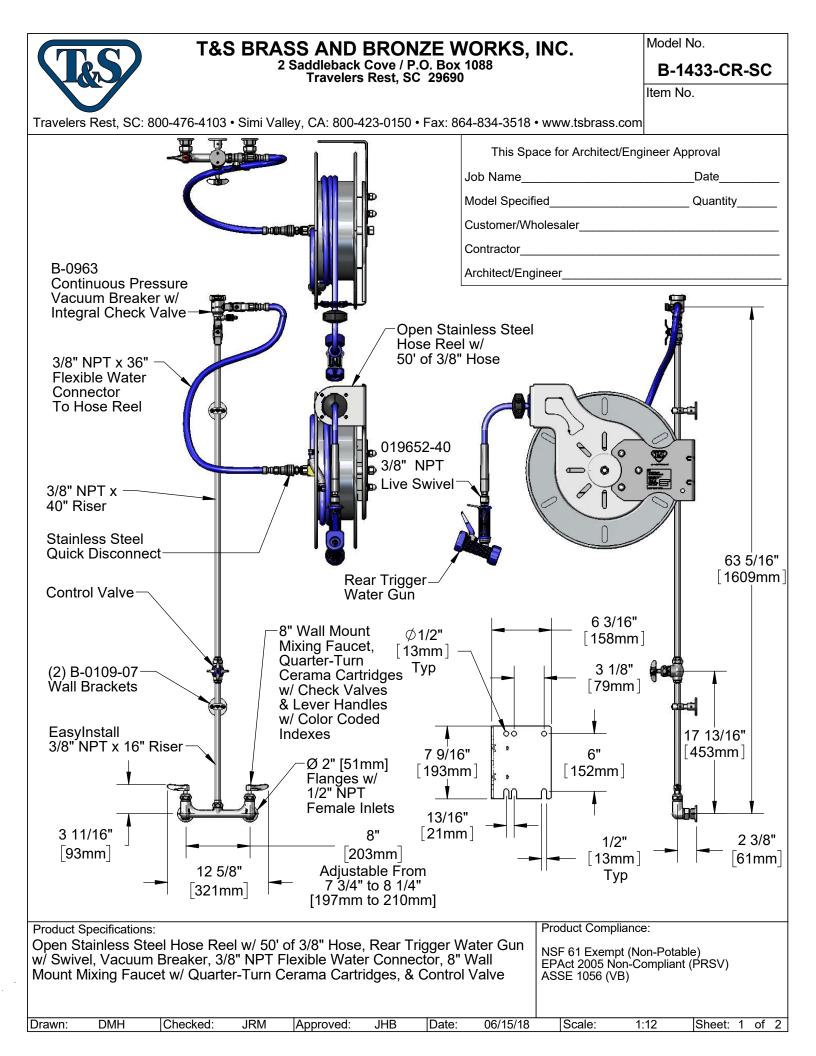

## **T&S BRASS AND BRONZE WORKS, INC.**

2 Saddleback Cove / P.O. Box 1088 Travelers Rest, SC 29690

Model No.

B-1433-CR-SC

Item No.

| 864-834-3518 • www.tsbrass.com |                 |                                                                        |
|--------------------------------|-----------------|------------------------------------------------------------------------|
| ITEM<br>NO.                    | SALES NO.       | DESCRIPTION                                                            |
| 1                              | B-0131-LN-CR-SC | 8" Wall Mount Base Faucet<br>w/ Quarter-Turn Ceramas &<br>Check Valves |
| 2                              | 000368-40       | Nipple, 3/8" x 16"                                                     |
| 3                              | B-0109-07       | Wall Bracket                                                           |
| 4                              | 0RK3            | Control Valve                                                          |
| 5                              | 002558-40       | 3/8" NPT x 40" Riser                                                   |
| 6                              | 001359-40       | Hex Bushing, 1/2" NPT Male<br>x 3/8" NPT Female                        |
| 7                              | B-0963          | Vacuum Breaker 1/2" NPT<br>Female                                      |
| 8                              | 015073-40       | Check Valve w/ 1/2" NPT<br>Adapter                                     |
| 9                              | HW-2B-36        | 3/8" NPT x 36" Flexible<br>Water Hose                                  |
| 10                             | AW-5B           | 3/8" NPT Quick Disconnect                                              |
| 11                             | 002535-25       | 3/8" Close Nipple                                                      |
| 12                             | B-7142-02       | Open Stainless Steel Hose<br>Reel w/ 50' of 3/8" Hose                  |
| 13                             | MV-2516-24      | 5/16" Orifice Rear Trigger<br>Water Gun                                |
| 14                             | EZ-K            | EasyInstall Kit                                                        |
| 15                             | 001065-45       | O-Ring                                                                 |
| 16                             | 014200-45       | Star Washer, Anti-Rotation                                             |
| 17                             | 019652-40       | 3/8" NPT Live Swivel                                                   |