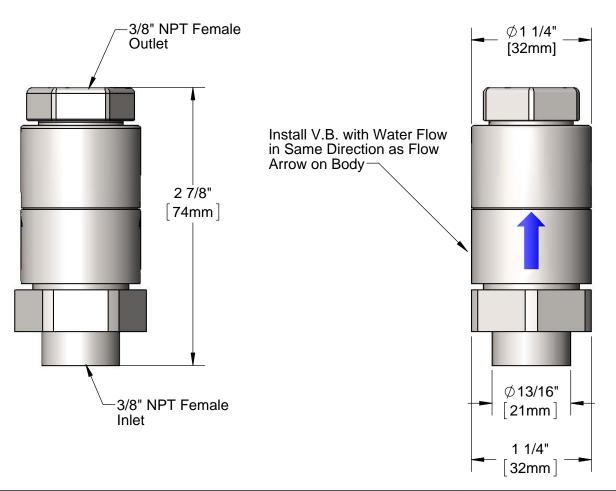

**Product Specifications:** 

Polished Chrome Brass Dual Check Valve Type Vacuum Breaker with 3/8" NPT Female Both Ends

Product Compliance:

ASME A112.18.1 / CSA B125.1 NSF 61 - Section 9 NSF 372 (Low Lead Content) ASSE 1024 (VB)