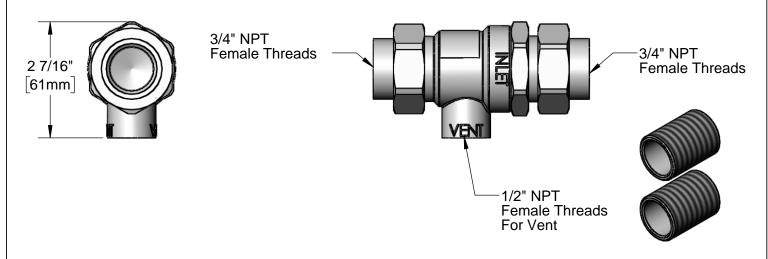

| 4 1/2"<br>[114mm] |
|-------------------|
|                   |

| This Space for Architect/Engineer Approval |          |
|--------------------------------------------|----------|
| Job Name                                   | Date     |
| Model Specified                            | Quantity |
| Customer/Wholesaler                        |          |
| Contractor                                 |          |
| Architect/Engineer                         |          |

3/4" NPT Nipples (Included)

Sheet: 1 of 1

**Product Specifications:** 

**JBC** 

Drawn:

Continuous Pressure Type Backfow Preventer with Atmospheric Vent, 3/4" NPT Inlet and Outlet

Approved:

JRM

( Non-Potable Water Applications)

Checked:

Product Compliance:

Scale:

ASSE 1012 NSF 61 Exempt (Non-Potable)

1:2

Date:

05/05/17