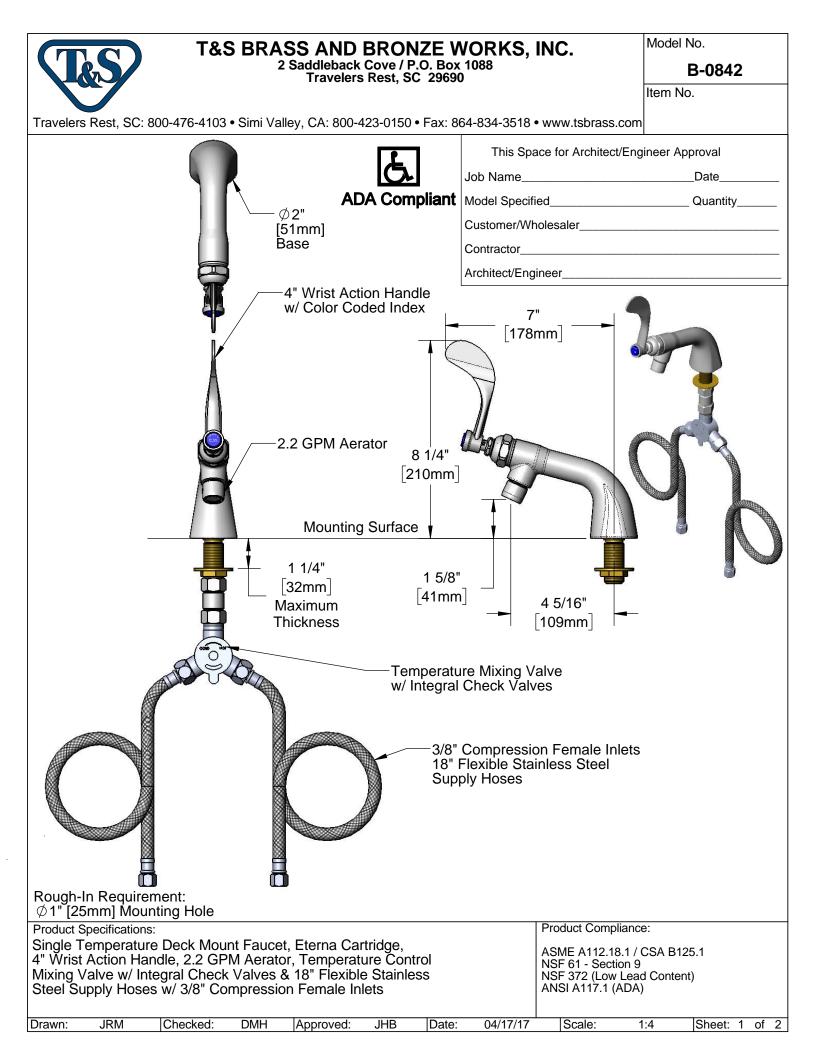

## T&S BRASS AND BRONZE WORKS, INC. 2 Saddleback Cove / P.O. Box 1088 Travelers Rest, SC 29690

Model No.

B-0842

Item No.

| Travelers Rest, SC: 800-476-4103 • Simi Valley, CA: 800-423-0150 • Fax: 864-834-3518 • www.tsl | prass.com |
|------------------------------------------------------------------------------------------------|-----------|
|------------------------------------------------------------------------------------------------|-----------|