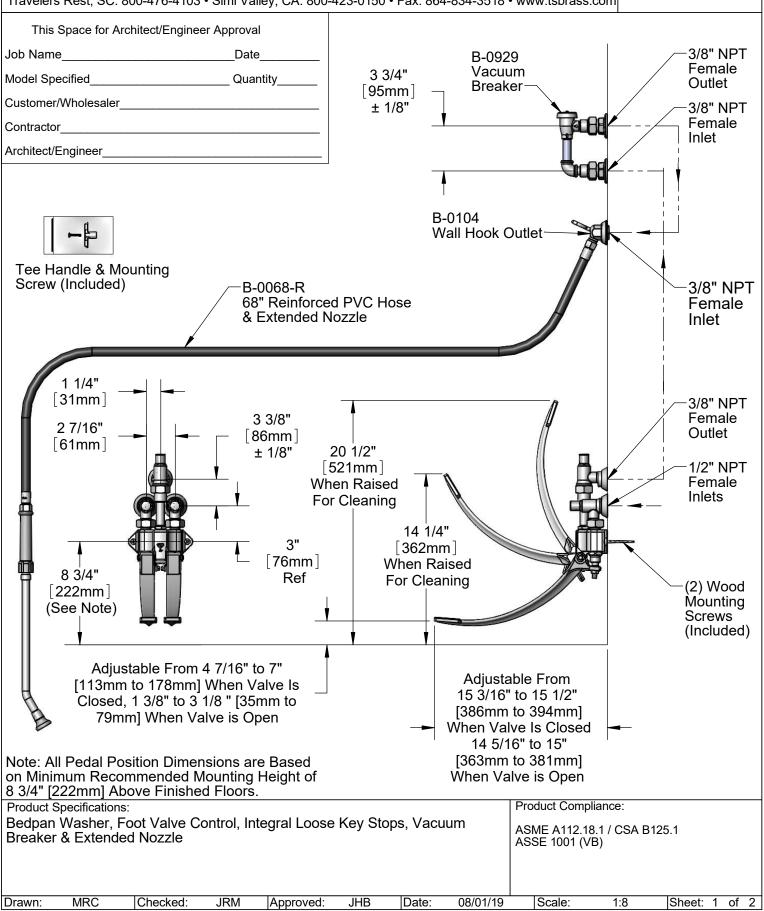

002432-45 T-Handle Screw

> 001802-45 T-Handle

**Product Specifications:** 

Bedpan Washer, Foot Valve Control, Integral Loose Key Stops, Vacuum Breaker & Extended Nozzle

Product Compliance:

ASME A112.18.1 / CSA B125.1 ASSE 1001 (VB)