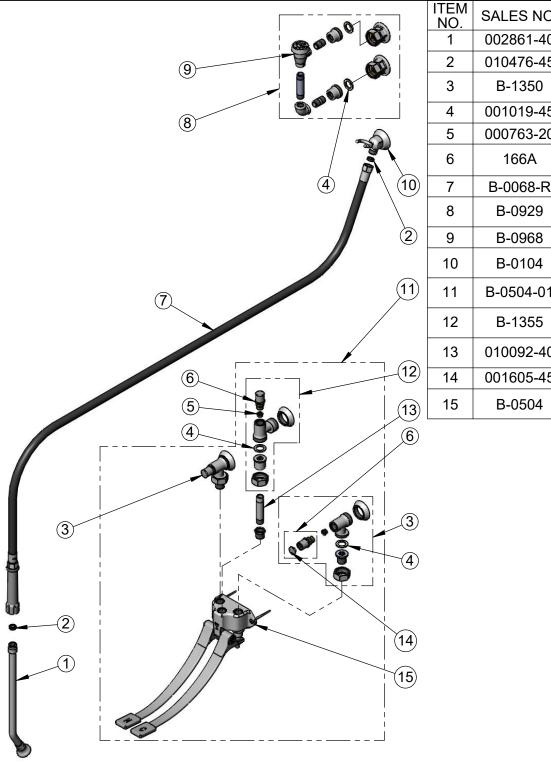

| ITEM<br>NO. | SALES NO. | DESCRIPTION                                            |
|-------------|-----------|--------------------------------------------------------|
| 1           | 002861-40 | Bed Pan Spray Nozzle                                   |
| 2           | 010476-45 | #27 Washer                                             |
| 3           | B-1350    | Loose Key 1/2" NPT Angle<br>Stop w/ Tee Handle         |
| 4           | 001019-45 | Coupling Nut Washer                                    |
| 5           | 000763-20 | Seat                                                   |
| 6           | 166A      | Service Stop Spindle w/ Tee Handle & Screw             |
| 7           | B-0068-R  | 68" Reinforced PVC Hose                                |
| 8           | B-0929    | Atmospheric Vacuum<br>Breaker                          |
| 9           | B-0968    | 3/8" NPT Vacuum Breaker                                |
| 10          | B-0104    | Wall Hook, 3/4-14 UN Male<br>Outlet                    |
| 11          | B-0504-01 | Wall Mount Double Pedal<br>Valve w/ Angle Stops        |
| 12          | B-1355    | Loose Key 3/8" NPT Angle<br>Stop w/ Tee Handle & Screw |
| 13          | 010092-40 | Nipple, 3/8" NPT x 4 1/4"<br>Long                      |
| 14          | 001605-45 | Сар                                                    |
| 15          | B-0504    | Wall Mount Double Pedal<br>Valve                       |
|             |           |                                                        |

002432-45 T-Handle Screw

> 001802-45 T-Handle

**Product Specifications:** 

Bedpan Washer, Foot Valve Control, Integral Loose Key Stops, Vacuum Breaker & Extended Nozzle

Product Compliance:

ASME A112.18.1 / CSA B125.1 ASSE 1001 (VB)