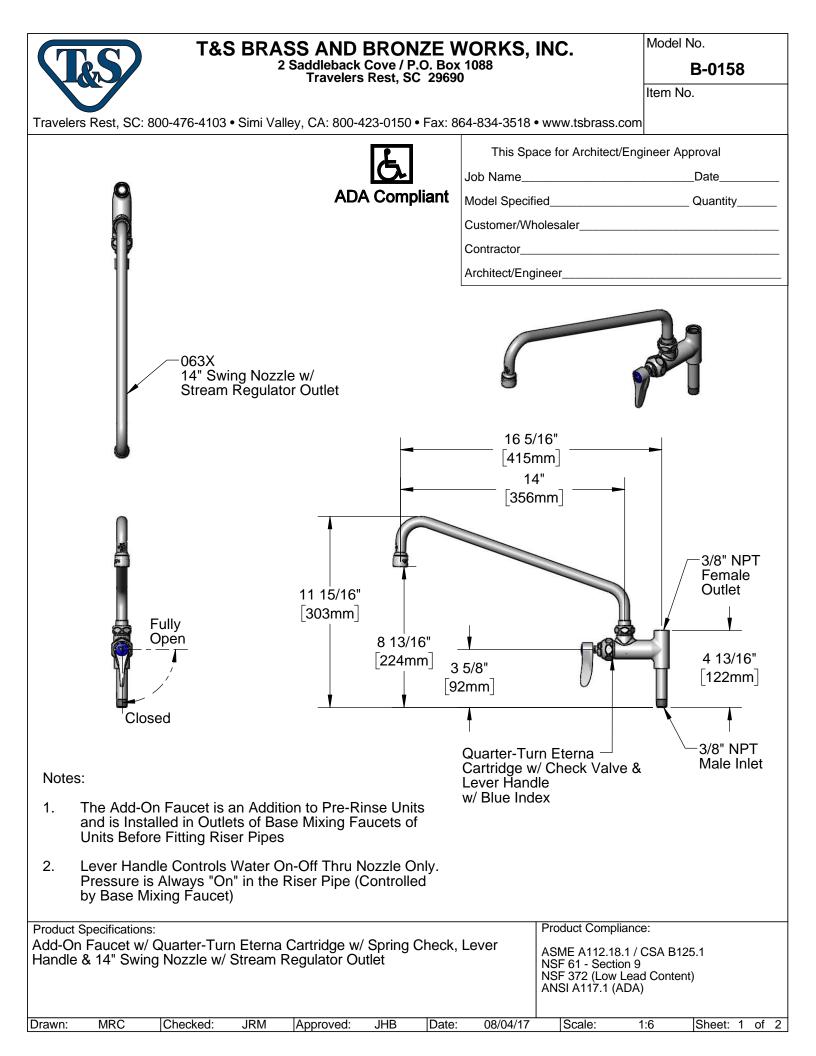

## T&S BRASS AND BRONZE WORKS, INC. 2 Saddleback Cove / P.O. Box 1088 Travelers Rest, SC 29690

Model No.

**B-0158** 

Item No.

Travelers Rest, SC: 800-476-4103 • Simi Valley, CA: 800-423-0150 • Fax: 864-834-3518 • www.tsbrass.com