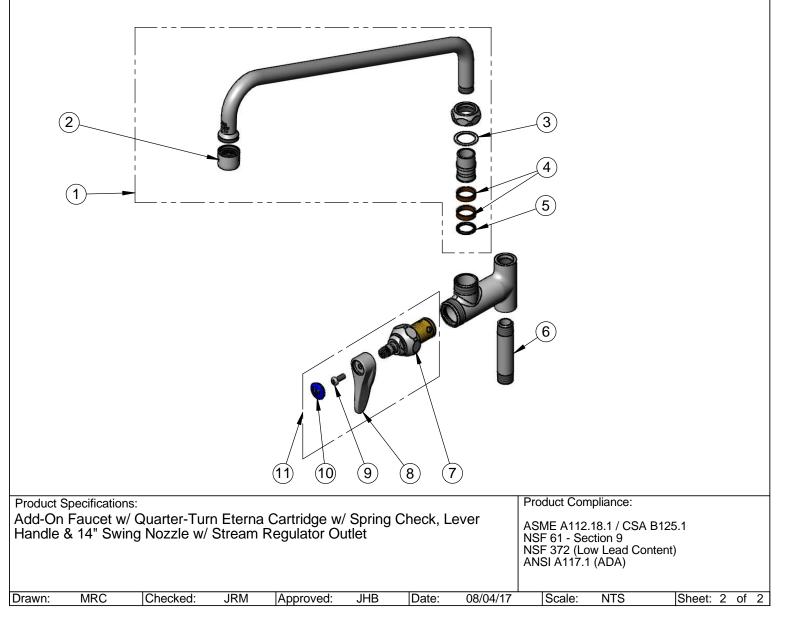

| ITEM<br>NO. | SALES NO.   | DESCRIPTION                                                                      |
|-------------|-------------|----------------------------------------------------------------------------------|
| 1           | 063X        | 14" Swing Nozzle w/ Stream Regulator Outlet                                      |
| 2           | B-PT        | Full Flow Stream Regulator, 55/64-27                                             |
| 3           | 009538-45   | Swivel Washer                                                                    |
| 4           | 011429-45   | Swivel Sleeves (2)                                                               |
| 5           | 001074-45   | O-Ring                                                                           |
| 6           | 000358-40   | Nipple, 3/8" NPT x 3"                                                            |
| 7           | 012443-40NS | Quarter-Turn Eterna Cartridge w/ Spring<br>Check, RTC                            |
| 8           | 001638-45NS | Lever Handle (New Style)                                                         |
| 9           | 000925-45   | Lab Handle Screw                                                                 |
| 10          | 018506-19NS | Blue Button Index, Press-in                                                      |
| 11          | 019639-40   | Quarter-Turn Eterna Cartridge RTC w/ Spring<br>Check, Handle, Blue Index & Screw |