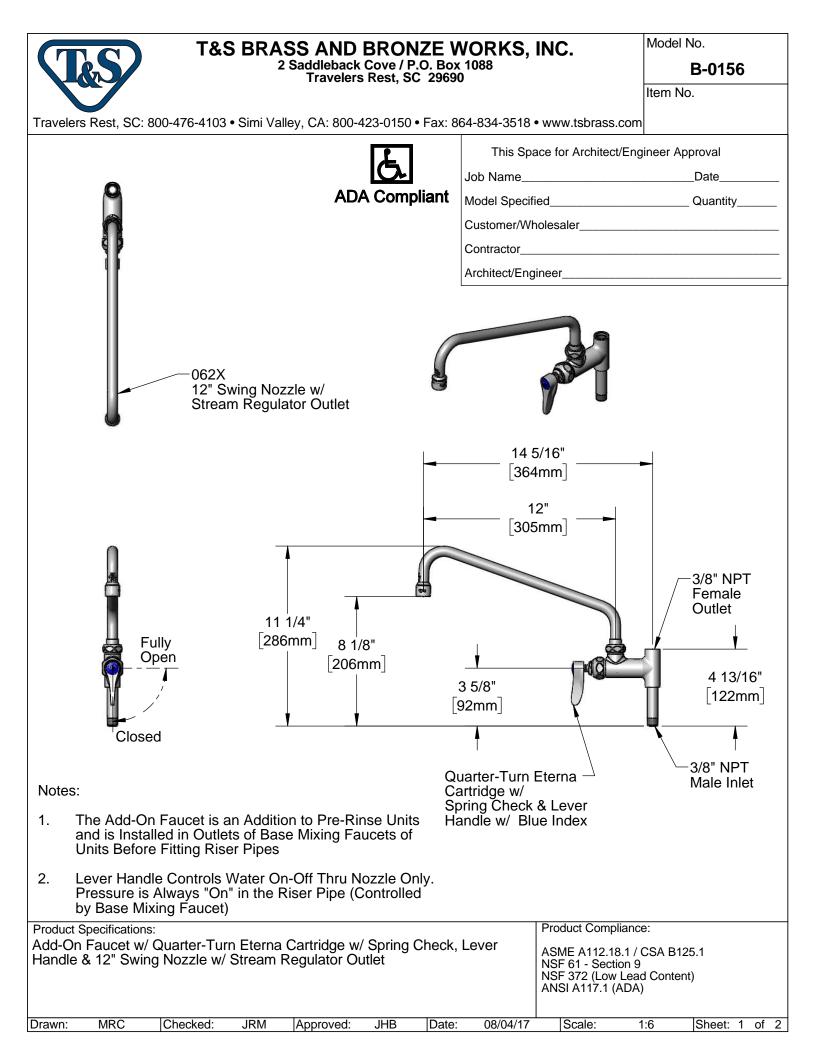

## T&S BRASS AND BRONZE WORKS, INC. 2 Saddleback Cove / P.O. Box 1088 Travelers Rest, SC 29690

Model No.

B-0156

Item No.

Travelers Rest, SC: 800-476-4103 • Simi Valley, CA: 800-423-0150 • Fax: 864-834-3518 • www.tsbrass.com