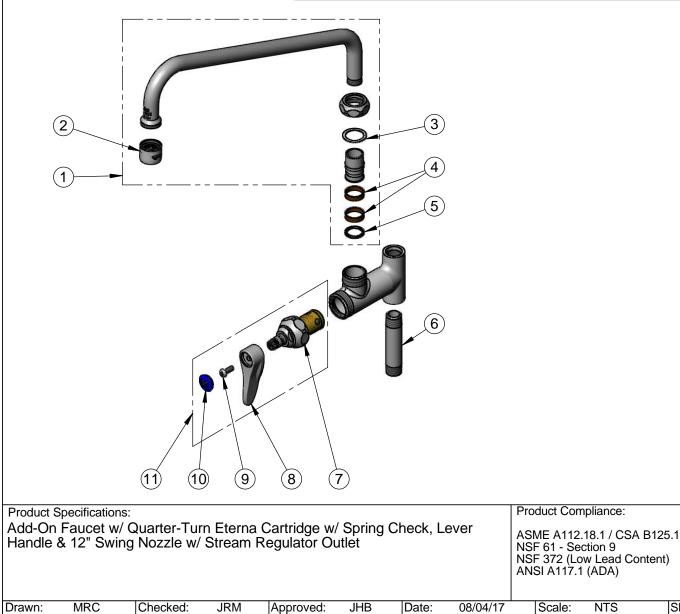

| ITEM<br>NO. | SALES NO.   | DESCRIPTION                                                                      |
|-------------|-------------|----------------------------------------------------------------------------------|
| 1           | 062X        | 12" Swing Nozzle w/ Stream Regulator Outlet                                      |
| 2           | B-PT        | Full Flow Stream Regulator, 55/64-27                                             |
| 3           | 009538-45   | Swivel Washer                                                                    |
| 4           | 011429-45   | Swivel Sleeves (2)                                                               |
| 5           | 001074-45   | O-Ring                                                                           |
| 6           | 000358-40   | Nipple, 3/8" NPT x 3"                                                            |
| 7           | 012443-40NS | Quarter-Turn Eterna Cartridge w/ Spring<br>Check, RTC                            |
| 8           | 001638-45NS | Lever Handle (New Style)                                                         |
| 9           | 000925-45   | Lab Handle Screw                                                                 |
| 10          | 018506-19NS | Blue Button Index, Press-in                                                      |
| 11          | 019639-40   | Quarter-Turn Eterna Cartridge RTC w/ Spring<br>Check, Handle, Blue Index & Screw |

Sheet: 2 of 2