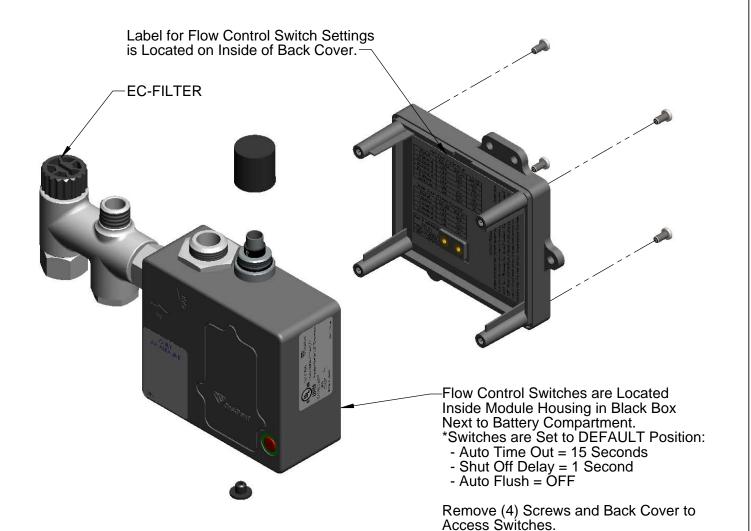

\*Available Water Flow Control Selections:

- Auto Time Out: 15 sec, 30 sec, 45 sec, 60 sec, 3 min, 20 min
- Shut Off Delay: 1 sec, 10 sec, 15 sec, 30 sec
- Auto Flush (30 Seconds After Every 12 Inactive Hours): ON or OFF