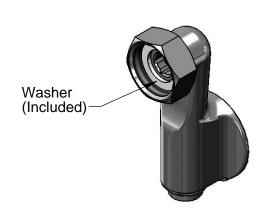

| Product Specifications:                                                     | Drawn  | Checked | Approved |
|-----------------------------------------------------------------------------|--------|---------|----------|
| 1/2" NPT Female Flange Adjustable Inlet w/ Screwdriver Stop (Chrome Finish) | KJG    | DMH     | JHB      |
|                                                                             | Scale: |         | Date:    |
|                                                                             | 1:2    |         | 10/04/13 |