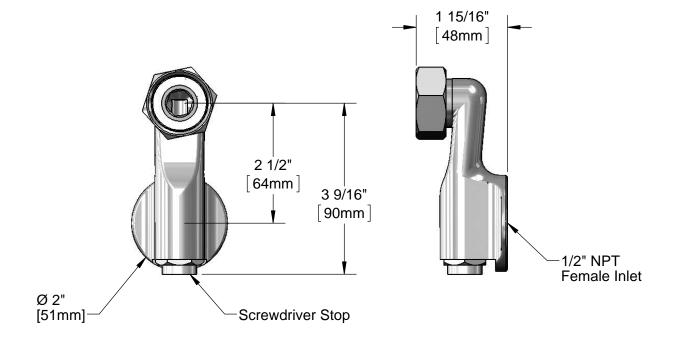

| Product Specifications:                                                     | Drawn  | Checked | Approved |
|-----------------------------------------------------------------------------|--------|---------|----------|
| 1/2" NPT Female Flange Adjustable Inlet w/ Screwdriver Stop (Chrome Finish) | KJG    | DMH     | JHB      |
|                                                                             | Scale: |         | Date:    |
|                                                                             | 1:2    |         | 10/04/13 |