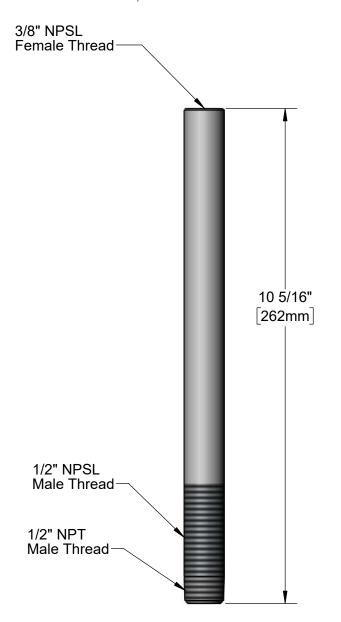

| Ø 13/16" |               |
|----------|---------------|
| [21mm]   |               |
| 4        | Political Co. |

This Space for Architect/Engineer Approval

Job Name\_\_\_\_\_\_Date\_\_\_

Model Specified\_\_\_\_\_Quantity\_\_\_\_

Customer/Wholesaler\_\_\_\_

Contractor\_\_\_\_\_

Architect/Engineer\_\_\_\_\_

**Product Specifications:** 

Polished Chrome Plated Pedestal for 8" Deck Mount Glass Filler

Product Compliance:

NSF 61 - Section 9 NSF 372 (Low Lead Content)