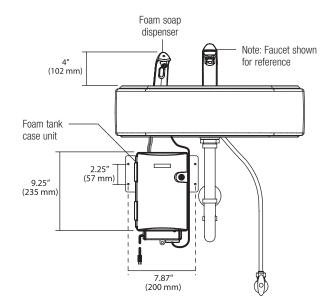

| Product Nun<br>Product Cod<br>Color:<br>Size: |                                                                    | <b>SJS-1750</b><br><b>7000015</b><br>Chrome<br>W 1.65" x D 4.25" x H 4.00"<br>(W 42 mm x D 108 mm x H 1 | 02 mm)    |
|-----------------------------------------------|--------------------------------------------------------------------|---------------------------------------------------------------------------------------------------------|-----------|
| Quantity/pa<br>Quantity/cas                   |                                                                    | 1<br>6                                                                                                  |           |
| Refills:<br>Product No.                       | Description                                                        |                                                                                                         | Order No. |
| SJS-1751                                      | Sensor Deck-Mount Foam Soap                                        |                                                                                                         | 0700751   |
| SJS-1751-1                                    | Sensor Deck-Mount Foam Soap with Moisturizers                      |                                                                                                         | 0700752   |
| SJS-1751-2                                    | Sensor Deck-Mount<br>Antimicrobial Foam Soap 0700753               |                                                                                                         |           |
| SJS-1751-3                                    | Sensor Deck-Mount Foam<br>Soap Green Seal (Fragrance Free) 0700754 |                                                                                                         |           |
| SJS-1751-4                                    | Sensor Deck-Mount Foam<br>Soap Green Seal (Rose) 0700755           |                                                                                                         |           |

1.65" (42 mm) 4" (102 mm)

The information contained in this document is subject to change without notice.

Air Delights, Inc. 9974 SW Arctic Dr. Beaverton, Or. 97005 Phone: 800-440-5556 Fax:503-643-8224 www.airdelights.com