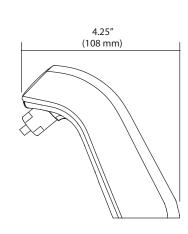

| Product Nun<br>Product Cod<br>Color:<br>Size: |                                                                    | <b>SJS-1750</b><br><b>7000015</b><br>Chrome<br>W 1.65" x D 4.25" x H 4.00"<br>(W 42 mm x D 108 mm x H 1 | 02 mm)    |
|-----------------------------------------------|--------------------------------------------------------------------|---------------------------------------------------------------------------------------------------------|-----------|
| Quantity/pa<br>Quantity/cas                   |                                                                    | 1<br>6                                                                                                  |           |
| Refills:<br>Product No.                       | Description                                                        |                                                                                                         | Order No. |
| SJS-1751                                      | Sensor Deck-Mount Foam Soap                                        |                                                                                                         | 0700751   |
| SJS-1751-1                                    | Sensor Deck-Mount Foam Soap with Moisturizers                      |                                                                                                         | 0700752   |
| SJS-1751-2                                    | Sensor Deck-Mount<br>Antimicrobial Foam Soap 0700753               |                                                                                                         |           |
| SJS-1751-3                                    | Sensor Deck-Mount Foam<br>Soap Green Seal (Fragrance Free) 0700754 |                                                                                                         |           |
| SJS-1751-4                                    | Sensor Deck-Mount Foam<br>Soap Green Seal (Rose) 0700755           |                                                                                                         |           |

1.65" (42 mm) 4" (102 mm)

The information contained in this document is subject to change without notice.

Air Delights, Inc. 9974 SW Arctic Dr. Beaverton, Or. 97005 Phone: 800-440-5556 Fax:503-643-8224 www.airdelights.com