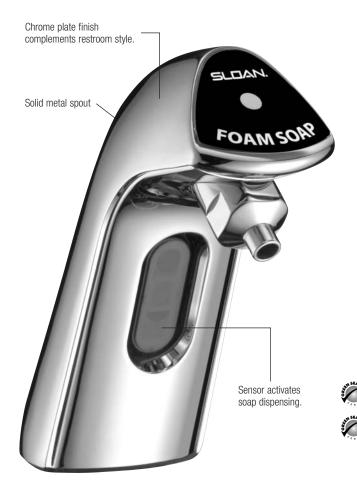

## SENSOR-OPERATED, DECK-MOUNT FOAM SOAP DISPENSER

The SJS-1750 sensor-operated foam soap dispenser is the next evolution in dispenser technology. It uses a refill bottle that simplifies replacement and reduces waste. Its sensor technology offers hands-free operation by delivering a pre-measured foam soap application "on demand."

- Sensor-technology activates foam soap dispensing
- Hand-free operation promotes hygiene and eliminates cross contamination
- · Easily attaches to deck surface
- · Low soap level indicator
- 110 VAC

The contemporary design complements all restrooms.