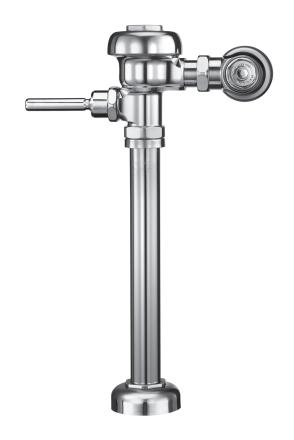

#### Description

Exposed Water Closet Flushometer, for floor mounted or wall hung top spud bowls.

## Specifications

Quiet, Exposed, Diaphragm Type, Chrome Plated Closet Flushometer with the following features:

- ADA Compliant Metal Oscillating Non-Hold-Open Handle
- 1" I.P.S. Screwdriver Bak-Chek™ Angle Stop
- Control Stop Plug
- Sweat Solder Adapter with Cover Tube
- Adjustable Tailpiece
- · Cast Wall Flange with Set Screw
- · Vacuum Breaker Flush Connection
- Spud Coupling and Spud Flange for 1½" Top Spud
- High Copper, Low Zinc Brass Castings for Dezincification Resistance
- Non-Hold-Open Handle and No External Volume Adjustment to Ensure Water Conservation
- Low Consumption flush accuracy controlled by Para-Flo™ Technology
- Handle Packing, Stop Seat and Vacuum Breaker to be Molded from PERMEX™ Rubber Compound for Chloramine Resistance