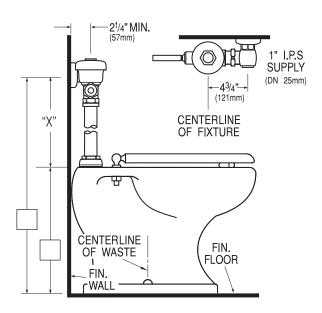

#### Description

Exposed Water Closet Flushometer, for floor mounted or wall hung top spud bowls.

## Specifications

Quiet, Exposed, Diaphragm Type, Chrome Plated Closet Flushometer with the following features:

- ADA Compliant Metal Oscillating Non-Hold-Open Handle
- 1" I.P.S. Screwdriver Bak-Chek™ Angle Stop
- Control Stop Plug
- Sweat Solder Adapter with Cover Tube
- Adjustable Tailpiece
- · Cast Wall Flange with Set Screw
- · Vacuum Breaker Flush Connection
- Spud Coupling and Spud Flange for 1½" Top Spud
- High Copper, Low Zinc Brass Castings for Dezincification Resistance
- Non-Hold-Open Handle and No External Volume Adjustment to Ensure Water Conservation
- Low Consumption flush accuracy controlled by Para-Flo™ Technology
- Handle Packing, Stop Seat and Vacuum Breaker to be Molded from PERMEX™ Rubber Compound for Chloramine Resistance