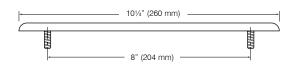

### **Specifications**

Trim Plates are Chrome Plated Brass. Trim Plate Kit includes all necessary mounting hardware for 8 inch (204 mm) Center-set sinks.

### 8 Inch Trim Plate

☐ ETF-578-A for use with ETF-600 and EBF-650 faucets.

ETF-578-A 8 Inch Trim Plate

For information on Sloan ETF-600 and EBF-650 Sensor Operated Lavatory Faucets, consult product Specification Sheets.