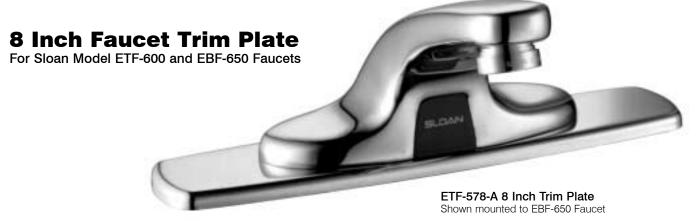

## Description

The ETF-578-A Trim Plate Kit contains all of the components necessary to adapt an ETF-600 or EBF-650 Sensor Operated Lavatory Faucet with 4 inch (102 mm) spread holes to a sink with 8 inch (204 mm) spread holes.

### 8 Inch Trim Plate

☐ ETF-578-A for use with ETF-600 and EBF-650 faucets.

ETF-578-A 8 Inch Trim Plate

For information on Sloan ETF-600 and EBF-650 Sensor Operated Lavatory Faucets, consult product Specification Sheets.