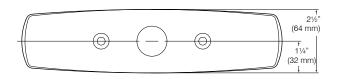

### **Specifications**

Trim Plates are Chrome Plated Brass. Trim Plate Kit includes all necessary mounting hardware for 8 inch (204 mm) Center-set sinks.

### 8 Inch Trim Plate

☐ ETF-578-A for use with ETF-600 and EBF-650 faucets.

ETF-578-A 8 Inch Trim Plate

For information on Sloan ETF-600 and EBF-650 Sensor Operated Lavatory Faucets, consult product Specification Sheets.