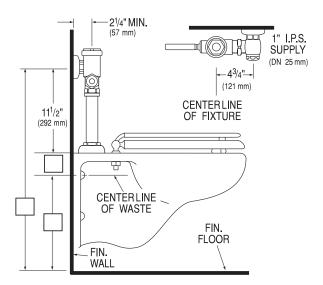

# Description

Exposed HET Water Closet Flushometer for floor mounted or wall hung top spud bowls.

### **Specifications**

- Quiet, Exposed, Piston Type, Chrome Plated Closet Flushometer with the following features:
- Fixed Volume Piston with Filtered O-ring Bypass
- ADA Compliant Metal Oscillating Non-Hold-Open Handle
- 1" I.P.S. Screwdriver Bak-Chek ® Angle Stop
- Locking Vandal Resistant Stop Cap
- Adjustable Tailpiece
- Vacuum Breaker Flush Connection
- Spud Coupling, Wall and Spud Flanges for 11/2" Top Spud
- High Copper, Low Zinc Brass Castings for Dezincification Resistance
- Non-Hold-Open Handle and No External Volume Adjustment to Ensure Water Conservation
- Handle Packing, Stop Seat and Vacuum Breaker Molded from PERMEX 
  Rubber Compound for Chloramine Resistance

## Fixtures

Consult Sloan for Sloan brand matching fixture options.

| This space for Architect/Engineer approval |          |
|--------------------------------------------|----------|
| Job Name                                   | Date     |
| Model Specified                            | Quantity |
| Variations Specified                       |          |
| Customer/Wholesaler                        |          |
| Contractor                                 |          |
| Architect                                  |          |