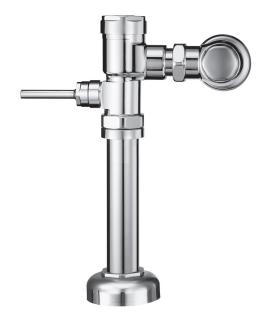

# Description

Exposed HET Water Closet Flushometer for floor mounted or wall hung top spud bowls.

### **Specifications**

- Quiet, Exposed, Piston Type, Chrome Plated Closet Flushometer with the following features:
- Fixed Volume Piston with Filtered O-ring Bypass
- ADA Compliant Metal Oscillating Non-Hold-Open Handle
- 1" I.P.S. Screwdriver Bak-Chek ® Angle Stop
- Locking Vandal Resistant Stop Cap
- Adjustable Tailpiece
- Vacuum Breaker Flush Connection
- Spud Coupling, Wall and Spud Flanges for 11/2" Top Spud
- High Copper, Low Zinc Brass Castings for Dezincification Resistance
- Non-Hold-Open Handle and No External Volume Adjustment to Ensure Water Conservation
- Handle Packing, Stop Seat and Vacuum Breaker Molded from PERMEX 
  Rubber Compound for Chloramine Resistance