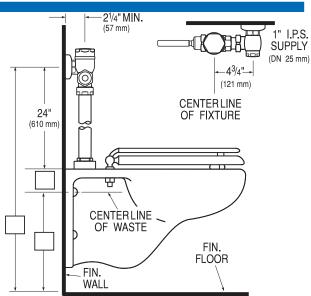

### **Specifications**

Quiet, Exposed, Piston Type, Chrome Plated Closet Flushometer with the following features:

- Fixed Volume Piston with Filtered O-ring Bypass
- ADA Compliant Metal Oscillating Non-Hold-Open Handle with Triple Seal Handle Packing
- 1" I.P.S. Screwdriver Bak-Chek® Angle Stop
- Locking Vandal Resistant Stop Cap
- Adjustable Tailpiece
- High Back Pressure Vacuum Breaker Flush Connection with One-piece Bottom Hex Coupling Nut
- Spud Coupling and Flange for 1½" Top Spud
- Sweat Solder Adapter with Cover Tube and Cast Set Screw Wall Flange
- High Copper, Low Zinc Brass Castings for Dezincification Resistance
- Valve designed to accept Low and Ultra-Low Consumption Pistons only to ensure Water Conservation
- Non-Hold-Open Handle, Fixed Metering Bypass and No External Volume Adjustment to Ensure Water Conservation
- Handle Packing, Main Seat, Stop Seat and Vacuum Breaker molded from PERMEX™ Rubber Compound for Chloramine Resistance

Valve Body, Cover, Tailpiece and Control Stop shall be in conformance with ASTM Alloy Classification for Semi-Red Brass. Valve shall be in compliance to the applicable sections of ASSE 1037.