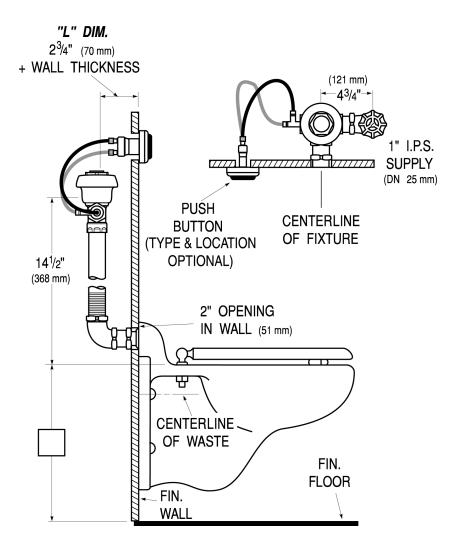

ures may require greater minimum flowing pressure - consult manufacturer requirements.

# **DOWNLOADS**

- Royal/Regal Series 900 Hydraulic Installation Instructions
- Control Stop Repair and Maintenance Guide
- Flush Connections Flanges Repair and Maintenance Guide
- Tail Piece Repair and Maintenance Guide
- Series 900 Flushometers Repair and Maintenance Guide
- Royal Manual Diaphragm Flushometer Repair and Maintenance Guide
- Hydraulic Push Button Options
- Additional Downloads

### NOTES

All information contained within this document subject to change without notice.

Looking for other variations of the ROYAL 952 product? View the general spec sheet with all options.

Find a compatible urinal for this flushometer. Find a compatible water closet for this flushometer.



# **ROUGH-IN**