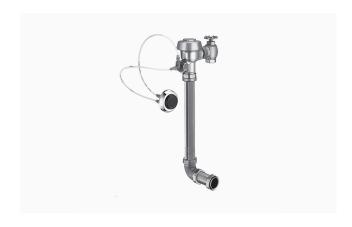

### **DESCRIPTION**

1.6 gpf, Rough Brass Finish, Fixture Connection Rear Spud, Single Flush, 2-10.75 L Dimension, Royal® Concealed Manual Specialty Water Closet Hydraulic Flushometer.

### **DETAILS**

Flush Volume: 1.6 gpf (6.0 Lpf)Finish: Rough Brass (RB)

• Valve: Diaphragm

• Valve Body Material: Semi-red Brass

Fixture Type: Water Closet
Fixture Connection: Rear Spud
Rough-In Dimension: 24" (610mm)
Spud Coupling: 1 ½" (38mm)

#### **FEATURES**

- ADA Compliant Non-Hold-Open feature type Actuator (not included, order separately-specify Actuator type listed below)
- Double Slip Elbow Flush Connection
- Diaphragm Assembly, Stop Seat and Vacuum Breaker Molded from PERMEX® Rubber Compound for Chloramine Resistance
- Dual Filtered Bypass Diaphragm
- 1" I.P.S. Wheel Handle Bak-Chek® Angle Stop