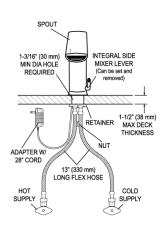

Replacement Installation Instructions
- Trim Plates Repair and Maintenance Guide





### **COMPLIANCES & CERTIFICATIONS**









#### NOTES

All information contained within this document subject to change without notice.

Looking for other variations of the EFX-200 product? View the general spec sheet with all options.

Find a matching soap dispenser for this faucet. Find a compatible sink for this faucet.



# BASYS® SENSOR FAUCET EFX-200-BOX-ISM-CP-1.5GPM-AER-IR-FCT

(General Model Name: EFX200.502.0040)

- IR FAQs Repair and Maintenance Guide
- IR FAQs SP Repair and Maintenance Guide
- EFX-2XX Repair and Maintenance Guide
- Additional Downloads

### **ROUGH-IN**

## EFX-200.00X.0X1X Faucet

with Single Line Water Supply



### EFX-200.50X.0X1X Faucet

with Hot & Cold Water Supply



WARRANTY

3 Year

### **Electrical Connection for up to 6 Faucets**

Can combine up to six (6) faucets using one adapter