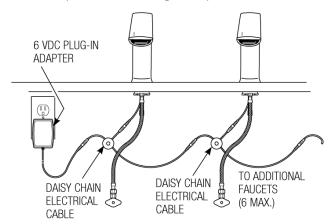

### **Electrical Connection for up to 6 Faucets**

Can combine up to six (6) faucets using one adapter