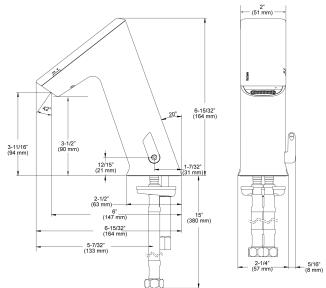

### **ROUGH-IN**

## EFX-200.00X.0X1X Faucet

with Single Line Water Supply

### EFX-200.50X.0X1X Faucet

with Hot & Cold Water Supply

WARRANTY

3 Year