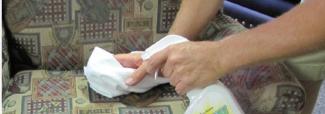

## FOR CARPETS, UPHOLSTERY, CLOTHES:

- **1.** Spray stained area thoroughly with the MAXX, wait one minute.
- 2. Agitate or work in with a carpet bone or spatula.
- **3.** Blot or gently rub area with a clean, absorbent cloth.
- 4. Repeat until stain is removed.
- **5.** Blot any excess moisture.

## FOR REAPPEARING STAINS:

Repeat Steps 1-3; then place a clean, white cloth over the treated area, followed by placing a weighted object on the towel. Wait until the towel absorbs excess stain residue and moisture that wicks to the top.