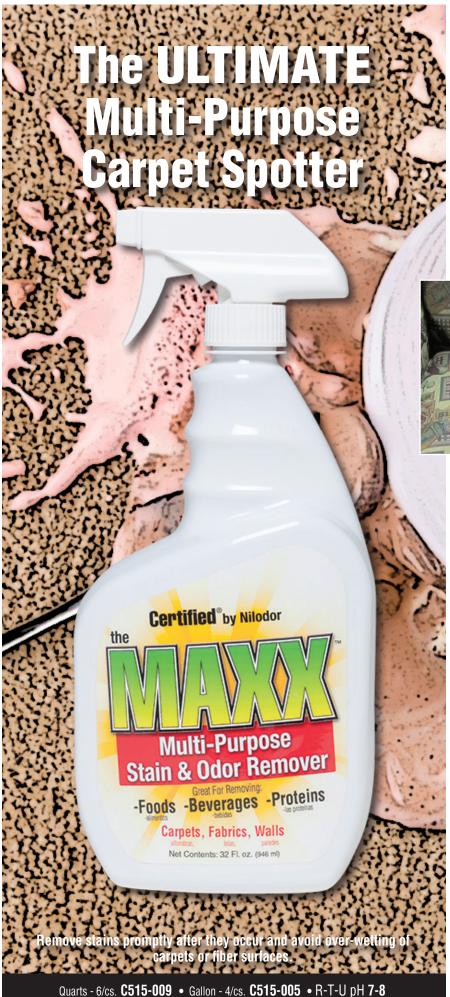

the MAXX Multi-Purpose Spotter is an advanced fiber safe formula that performs unbelievably on tough stains and odors. Use on carpets, upholstery, clothes, reappearing stains, walls, countertops and floors.

Pet Stains

•Cola

0

•Berry Stains

•And much more

**DIRECTIONS FOR USE** Shake well before using. Apply a small amount of product to an inconspicuous area. If surface discolors or fades do not use.

## FOR CARPETS, UPHOLSTERY, CLOTHES:

- **1.** Spray stained area thoroughly with the MAXX, wait one minute.
- 2. Agitate or work in with a carpet bone or spatula.
- **3.** Blot or gently rub area with a clean, absorbent cloth.
- 4. Repeat until stain is removed.
- **5.** Blot any excess moisture.