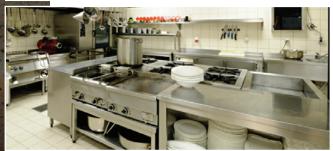

## Who would use Stainless Steel Cleaner & Polish:

- Building Maintenance
- Food Service
- Research
- **Oven Fronts** Countertops Faucets Elevators Trim
- Door Handles Refrigerators Washrooms Sinks Drinking Fountains Filing Cabinets Metal Furniture

- **Kitchen Equipment**
- Home

Use on stainless steel, aluminum, copper, carbon steel, and other solvent safe surfaces. Spray directly on the surface to be cleaned, or apply the cleaner to a soft cloth or damp sponge and wipe on to the surface. Use a clean, soft and dry towel to wipe and buff the surface. For maximum sheen, use a microfiber cloth. **DO NOT APPLY DIRECTLY TO PAINTED SURFACES**. 32 oz. bottle with sprayer - 32 SSC / 6 per case Finger Prints - Grease - Smudges - Watermarks - Streaks - Stains Good for Industrial, Institutional, Professional Good for Industrial, Institutional, Professional or Home Use