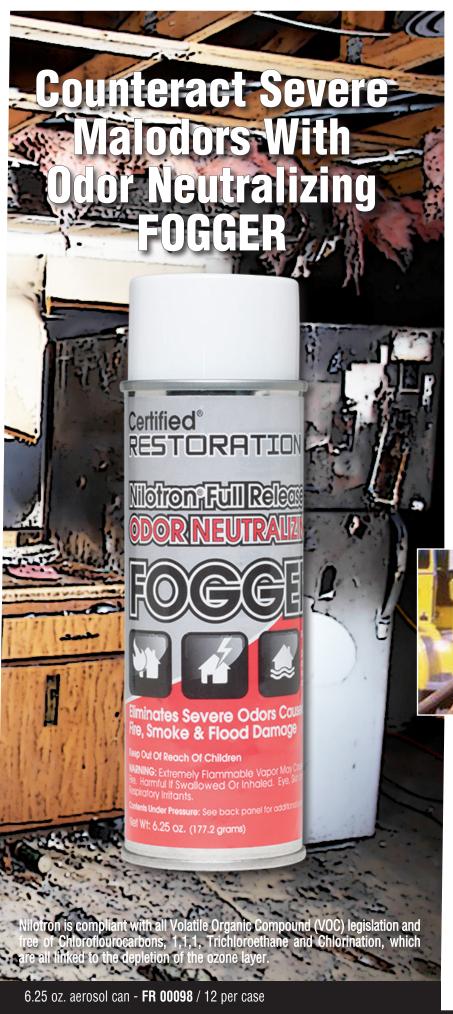

**Nilotron Full Release ODOR NEUTRALIZING FOGGER** contains Super N Concentrate, the most technologically advanced method of odor neutralization. Because smoke and other severe odors are retained in small porous areas, you need **Nilotron Full Release ODOR NEUTRALIZING FOGGER** to completely eliminate these difficult odors.

## Nilotron<sup>™</sup> FULL RELEASE ODOR NEUTRALIZING FOGGER

FRAGRANCE 6.25 oz. /12 case
Original #FR00098

When using Nilotron Full Release Odor Counteractant at room temperature, entire contents will discharge in 5-10 minutes.