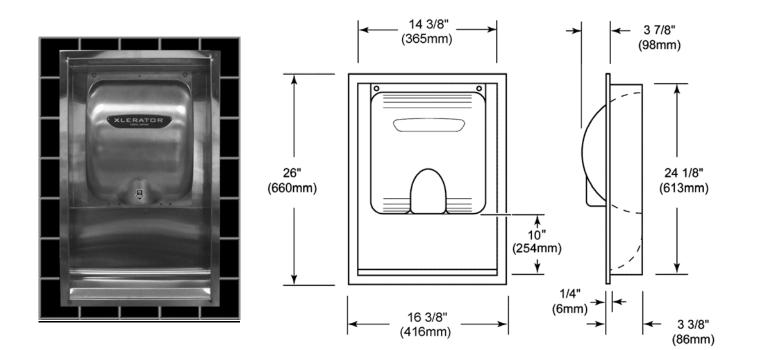

## \*\*\* Meets ADA Protrusion Requirement of 4 inches (102 mm) \*\*\*

| Specifications                                  |                                                                                                                                                                                                                                                             |                                                                      |              |
|-------------------------------------------------|-------------------------------------------------------------------------------------------------------------------------------------------------------------------------------------------------------------------------------------------------------------|----------------------------------------------------------------------|--------------|
| <u>Weight</u>                                   | 13 lbs. (5.9 KG)                                                                                                                                                                                                                                            | <u>Suggested Mounting Heights</u><br>(From floor to bottom of dryer) |              |
|                                                 |                                                                                                                                                                                                                                                             | Men's                                                                | 45" (114 cm) |
| Overall Dimensions                              | 16 3/8" wide x 26" high x 3 3/8" deep<br>(416 mm wide x 660 mm high x 86 mm deep)                                                                                                                                                                           | Ladies'                                                              | 43" (109 cm) |
|                                                 |                                                                                                                                                                                                                                                             | Teenagers'                                                           | 41" (104 cm) |
| Rough Wall Opening                              | 14 1/2" wide x 24 3/8" high x 4" deep<br>(368 mm wide x 619 mm high x 102 mm deep)                                                                                                                                                                          | Children                                                             | 35"(89 cm)   |
|                                                 |                                                                                                                                                                                                                                                             | Handicapped                                                          | 37"(94 cm)   |
| <u>Construction</u>                             | Wall box is fabricated of 22 GA 18-8 type 304 stainless steel with #4 satin finish with 16 GA 18-8 type 304 stainless steel dryer mounting plate. All welded construction.                                                                                  |                                                                      |              |
| Installation Guide<br>(Consult local ADA codes) | When installed, bottom of hand dryer will be 10" (254 mm) above <u>bottom</u> of rough wall opening. Therefore, bottom of rough wall opening should be 10" (254 mm) below suggested mounting height for hand dryer. (See suggested mounting heights above). |                                                                      |              |