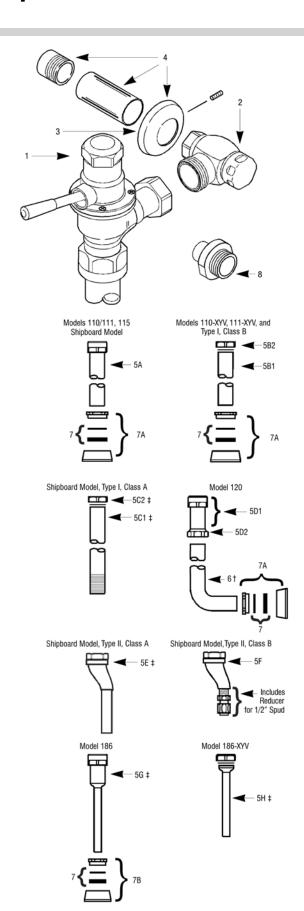

#### PARTS LIST—DOLPHIN® FLUSHOMETER MODELS AND VARIATIONS

| Item<br>No.     | Code No. | Part No.      | Description                                                                                                                                                                                                                                                                                                                                                                                                                                                                                                                                                                                                                                                                                                                                                                                                                                                                                                                                                                                                                                                                                                                                                                                                                                                                                                                                                                                                                                                                                                                                                                                                                                                                                                                                                                                                                                                                                                                                                                                                                                                                                                                    |  |  |
|-----------------|----------|---------------|--------------------------------------------------------------------------------------------------------------------------------------------------------------------------------------------------------------------------------------------------------------------------------------------------------------------------------------------------------------------------------------------------------------------------------------------------------------------------------------------------------------------------------------------------------------------------------------------------------------------------------------------------------------------------------------------------------------------------------------------------------------------------------------------------------------------------------------------------------------------------------------------------------------------------------------------------------------------------------------------------------------------------------------------------------------------------------------------------------------------------------------------------------------------------------------------------------------------------------------------------------------------------------------------------------------------------------------------------------------------------------------------------------------------------------------------------------------------------------------------------------------------------------------------------------------------------------------------------------------------------------------------------------------------------------------------------------------------------------------------------------------------------------------------------------------------------------------------------------------------------------------------------------------------------------------------------------------------------------------------------------------------------------------------------------------------------------------------------------------------------------|--|--|
| 1.              | 0337023  | DO-90-AAGNC   | Closet Valve Body and Handle Assembly —                                                                                                                                                                                                                                                                                                                                                                                                                                                                                                                                                                                                                                                                                                                                                                                                                                                                                                                                                                                                                                                                                                                                                                                                                                                                                                                                                                                                                                                                                                                                                                                                                                                                                                                                                                                                                                                                                                                                                                                                                                                                                        |  |  |
|                 | 0337025  | DO-90-AAGNU   | Dolphin Type I Urinal Valve Body and Handle Assembly — Dolphin Type II                                                                                                                                                                                                                                                                                                                                                                                                                                                                                                                                                                                                                                                                                                                                                                                                                                                                                                                                                                                                                                                                                                                                                                                                                                                                                                                                                                                                                                                                                                                                                                                                                                                                                                                                                                                                                                                                                                                                                                                                                                                         |  |  |
| 2A.             | 0388025  | H-710-A       | Bak-Chek® Control Stop CP with ¾" NPTF Inlet for Adjustable Tail                                                                                                                                                                                                                                                                                                                                                                                                                                                                                                                                                                                                                                                                                                                                                                                                                                                                                                                                                                                                                                                                                                                                                                                                                                                                                                                                                                                                                                                                                                                                                                                                                                                                                                                                                                                                                                                                                                                                                                                                                                                               |  |  |
|                 | 0388022  | H-710-A       | Bak-Chek® Control Stop CP with 1" NPTF Inlet for Adjustable Tail                                                                                                                                                                                                                                                                                                                                                                                                                                                                                                                                                                                                                                                                                                                                                                                                                                                                                                                                                                                                                                                                                                                                                                                                                                                                                                                                                                                                                                                                                                                                                                                                                                                                                                                                                                                                                                                                                                                                                                                                                                                               |  |  |
| 2B.             | 0388048  | NH-710-AG     | Bak-Chek® Control Stop w/ ¾" NPTF Inlet for<br>Ground Joint Tail (Naval Brass; use w/ Shipboard<br>flushometer Models Type II Class A and B;<br>requires A-35 Reducer Bushing)                                                                                                                                                                                                                                                                                                                                                                                                                                                                                                                                                                                                                                                                                                                                                                                                                                                                                                                                                                                                                                                                                                                                                                                                                                                                                                                                                                                                                                                                                                                                                                                                                                                                                                                                                                                                                                                                                                                                                 |  |  |
|                 | 0388058  | NH-710-AG     | Bak-Chek® Control Stop w/ 1" NPTF Inlet for<br>Ground Joint Tail (Naval Brass)                                                                                                                                                                                                                                                                                                                                                                                                                                                                                                                                                                                                                                                                                                                                                                                                                                                                                                                                                                                                                                                                                                                                                                                                                                                                                                                                                                                                                                                                                                                                                                                                                                                                                                                                                                                                                                                                                                                                                                                                                                                 |  |  |
|                 | 0388044  | NH-710-AGS    | Bak-Chek® Control Stop w/ 1" NPSM Inlet for<br>Ground Joint Tail (Naval Brass; use w/ Shipboard<br>flushometer Models Type I and II when Sil-Braze<br>Adapter is used)                                                                                                                                                                                                                                                                                                                                                                                                                                                                                                                                                                                                                                                                                                                                                                                                                                                                                                                                                                                                                                                                                                                                                                                                                                                                                                                                                                                                                                                                                                                                                                                                                                                                                                                                                                                                                                                                                                                                                         |  |  |
| 3.              | 0306196  | F-7           | 1" (25 mm) Supply Flange CP (Supplied When Valve is NOT Ordered w/ Sweat Solder Kit)                                                                                                                                                                                                                                                                                                                                                                                                                                                                                                                                                                                                                                                                                                                                                                                                                                                                                                                                                                                                                                                                                                                                                                                                                                                                                                                                                                                                                                                                                                                                                                                                                                                                                                                                                                                                                                                                                                                                                                                                                                           |  |  |
|                 | 0306191  | F-7           | 34" (19 mm) Supply Flange CP (Supplied When Valve is NOT Ordered w/ Sweat Solder Kit)                                                                                                                                                                                                                                                                                                                                                                                                                                                                                                                                                                                                                                                                                                                                                                                                                                                                                                                                                                                                                                                                                                                                                                                                                                                                                                                                                                                                                                                                                                                                                                                                                                                                                                                                                                                                                                                                                                                                                                                                                                          |  |  |
| 4.              | 3308782  | H-633-AA      | 1" (25 mm) Sweat Solder Kit with Cast Set Screv<br>Flange CP ("-YBYC" Variation)                                                                                                                                                                                                                                                                                                                                                                                                                                                                                                                                                                                                                                                                                                                                                                                                                                                                                                                                                                                                                                                                                                                                                                                                                                                                                                                                                                                                                                                                                                                                                                                                                                                                                                                                                                                                                                                                                                                                                                                                                                               |  |  |
|                 | 3308788  | H-636-AA      | 34" (19 mm) Sweat Solder Kit with Cast Set<br>Screw Flange CP ("-YBYC" Variation)                                                                                                                                                                                                                                                                                                                                                                                                                                                                                                                                                                                                                                                                                                                                                                                                                                                                                                                                                                                                                                                                                                                                                                                                                                                                                                                                                                                                                                                                                                                                                                                                                                                                                                                                                                                                                                                                                                                                                                                                                                              |  |  |
| 5A.             | 0323013  | V-500-AA      | 1-½" (38 mm) x 10-½" (267 mm) Vacuum<br>Breaker Assembly CP (Model 110/111)                                                                                                                                                                                                                                                                                                                                                                                                                                                                                                                                                                                                                                                                                                                                                                                                                                                                                                                                                                                                                                                                                                                                                                                                                                                                                                                                                                                                                                                                                                                                                                                                                                                                                                                                                                                                                                                                                                                                                                                                                                                    |  |  |
|                 | 0323019  | V-500-AA      | $1\mbox{-}1\mbox{-}1\mbox{-}1\mbox{-}1\mbox{-}1\mbox{-}1\mbox{-}1\mbox{-}1\mbox{-}1\mbox{-}1\mbox{-}1\mbox{-}1\mbox{-}1\mbox{-}1\mbox{-}1\mbox{-}1\mbox{-}1\mbox{-}1\mbox{-}1\mbox{-}1\mbox{-}1\mbox{-}1\mbox{-}1\mbox{-}1\mbox{-}1\mbox{-}1\mbox{-}1\mbox{-}1\mbox{-}1\mbox{-}1\mbox{-}1\mbox{-}1\mbox{-}1\mbox{-}1\mbox{-}1\mbox{-}1\mbox{-}1\mbox{-}1\mbox{-}1\mbox{-}1\mbox{-}1\mbox{-}1\mbox{-}1\mbox{-}1\mbox{-}1\mbox{-}1\mbox{-}1\mbox{-}1\mbox{-}1\mbox{-}1\mbox{-}1\mbox{-}1\mbox{-}1\mbox{-}1\mbox{-}1\mbox{-}1\mbox{-}1\mbox{-}1\mbox{-}1\mbox{-}1\mbox{-}1\mbox{-}1\mbox{-}1\mbox{-}1\mbox{-}1\mbox{-}1\mbox{-}1\mbox{-}1\mbox{-}1\mbox{-}1\mbox{-}1\mbox{-}1\mbox{-}1\mbox{-}1\mbox{-}1\mbox{-}1\mbox{-}1\mbox{-}1\mbox{-}1\mbox{-}1\mbox{-}1\mbox{-}1\mbox{-}1\mbox{-}1\mbox{-}1\mbox{-}1\mbox{-}1\mbox{-}1\mbox{-}1\mbox{-}1\mbox{-}1\mbox{-}1\mbox{-}1\mbox{-}1\mbox{-}1\mbox{-}1\mbox{-}1\mbox{-}1\mbox{-}1\mbox{-}1\mbox{-}1\mbox{-}1\mbox{-}1\mbox{-}1\mbox{-}1\mbox{-}1\mbox{-}1\mbox{-}1\mbox{-}1\mbox{-}1\mbox{-}1\mbox{-}1\mbox{-}1\mbox{-}1\mbox{-}1\mbox{-}1\mbox{-}1\mbox{-}1\mbox{-}1\mbox{-}1\mbox{-}1\mbox{-}1\mbox{-}1\mbox{-}1\mbox{-}1\mbox{-}1\mbox{-}1\mbox{-}1\mbox{-}1\mbox{-}1\mbox{-}1\mbox{-}1\mbox{-}1\mbox{-}1\mbox{-}1\mbox{-}1\mbox{-}1\mbox{-}1\mbox{-}1\mbox{-}1\mbox{-}1\mbox{-}1\mbox{-}1\mbox{-}1\mbox{-}1\mbox{-}1\mbox{-}1\mbox{-}1\mbox{-}1\mbox{-}1\mbox{-}1\mbox{-}1\mbox{-}1\mbox{-}1\mbox{-}1\mbox{-}1\mbox{-}1\mbox{-}1\mbox{-}1\mbox{-}1\mbox{-}1\mbox{-}1\mbox{-}1\mbox{-}1\mbox{-}1\mbox{-}1\mbox{-}1\mbox{-}1\mbox{-}1\mbox{-}1\mbox{-}1\mbox{-}1\mbox{-}1\mbox{-}1\mbox{-}1\mbox{-}1\mbox{-}1\mbox{-}1\mbox{-}1\mbox{-}1\mbox{-}1\mbox{-}1\mbox{-}1\mbox{-}1\mbox{-}1\mbox{-}1\mbox{-}1\mbox{-}1\mbox{-}1\mbox{-}1\mbox{-}1\mbox{-}1\mbox{-}1\mbox{-}1\mbox{-}1\mbox{-}1\mbox{-}1\mbox{-}1\mbox{-}1\mbox{-}1\mbox{-}1\mbox{-}1\mbox{-}1\mbox{-}1\mbox{-}1\mbox{-}1\mbox{-}1\mbox{-}1\mbox{-}1\mbox{-}1\mbox{-}1\mbox{-}1\mbox{-}1\mbox{-}1\mbox{-}1\mbox{-}1\mbox{-}1\mbox{-}1\mbox{-}1\mbox{-}1\mbox{-}1\mbox{-}1\mbox{-}1\mbox{-}1\mbox{-}1\mbox{-}1\mbox{-}1$ |  |  |
| 5B1.            | 0396119  | F-101         | $1\mbox{-}1\mbox{-}1\mbox{-}1\mbox{-}1\mbox{-}1\mbox{-}1\mbox{-}1\mbox{-}1\mbox{-}1\mbox{-}1\mbox{-}1\mbox{-}1\mbox{-}1\mbox{-}1\mbox{-}1\mbox{-}1\mbox{-}1\mbox{-}1\mbox{-}1\mbox{-}1\mbox{-}1\mbox{-}1\mbox{-}1\mbox{-}1\mbox{-}1\mbox{-}1\mbox{-}1\mbox{-}1\mbox{-}1\mbox{-}1\mbox{-}1\mbox{-}1\mbox{-}1\mbox{-}1\mbox{-}1\mbox{-}1\mbox{-}1\mbox{-}1\mbox{-}1\mbox{-}1\mbox{-}1\mbox{-}1\mbox{-}1\mbox{-}1\mbox{-}1\mbox{-}1\mbox{-}1\mbox{-}1\mbox{-}1\mbox{-}1\mbox{-}1\mbox{-}1\mbox{-}1\mbox{-}1\mbox{-}1\mbox{-}1\mbox{-}1\mbox{-}1\mbox{-}1\mbox{-}1\mbox{-}1\mbox{-}1\mbox{-}1\mbox{-}1\mbox{-}1\mbox{-}1\mbox{-}1\mbox{-}1\mbox{-}1\mbox{-}1\mbox{-}1\mbox{-}1\mbox{-}1\mbox{-}1\mbox{-}1\mbox{-}1\mbox{-}1\mbox{-}1\mbox{-}1\mbox{-}1\mbox{-}1\mbox{-}1\mbox{-}1\mbox{-}1\mbox{-}1\mbox{-}1\mbox{-}1\mbox{-}1\mbox{-}1\mbox{-}1\mbox{-}1\mbox{-}1\mbox{-}1\mbox{-}1\mbox{-}1\mbox{-}1\mbox{-}1\mbox{-}1\mbox{-}1\mbox{-}1\mbox{-}1\mbox{-}1\mbox{-}1\mbox{-}1\mbox{-}1\mbox{-}1\mbox{-}1\mbox{-}1\mbox{-}1\mbox{-}1\mbox{-}1\mbox{-}1\mbox{-}1\mbox{-}1\mbox{-}1\mbox{-}1\mbox{-}1\mbox{-}1\mbox{-}1\mbox{-}1\mbox{-}1\mbox{-}1\mbox{-}1\mbox{-}1\mbox{-}1\mbox{-}1\mbox{-}1\mbox{-}1\mbox{-}1\mbox{-}1\mbox{-}1\mbox{-}1\mbox{-}1\mbox{-}1\mbox{-}1\mbox{-}1\mbox{-}1\mbox{-}1\mbox{-}1\mbox{-}1\mbox{-}1\mbox{-}1\mbox{-}1\mbox{-}1\mbox{-}1\mbox{-}1\mbox{-}1\mbox{-}1\mbox{-}1\mbox{-}1\mbox{-}1\mbox{-}1\mbox{-}1\mbox{-}1\mbox{-}1\mbox{-}1\mbox{-}1\mbox{-}1\mbox{-}1\mbox{-}1\mbox{-}1\mbox{-}1\mbox{-}1\mbox{-}1\mbox{-}1\mbox{-}1\mbox{-}1\mbox{-}1\mbox{-}1\mbox{-}1\mbox{-}1\mbox{-}1\mbox{-}1\mbox{-}1\mbox{-}1\mbox{-}1\mbox{-}1\mbox{-}1\mbox{-}1\mbox{-}1\mbox{-}1\mbox{-}1\mbox{-}1\mbox{-}1\mbox{-}1\mbox{-}1\mbox{-}1\mbox{-}1\mbox{-}1\mbox{-}1\mbox{-}1\mbox{-}1\mbox{-}1\mbox{-}1\mbox{-}1\mbox{-}1\mbox{-}1\mbox{-}1\mbox{-}1\mbox{-}1\mbox{-}1\mbox{-}1\mbox{-}1\mbox{-}1\mbox{-}1\mbox{-}1\mbox{-}1\mbox{-}1\mbox{-}1\mbox{-}1\mbox{-}1\mbox{-}1\mbox{-}1\mbox{-}1\mbox{-}1\mbox{-}1\mbox{-}1\mbox{-}1\mbox{-}1\mbox{-}1\mbox{-}1\mbox{-}1\mbox{-}1\mbox{-}1\mbox{-}1\mbox{-}1\mbox{-}1$ |  |  |
| 5B2.            | 0306093  | F-2-AT        | Coupling CP w/ S-30 gasket                                                                                                                                                                                                                                                                                                                                                                                                                                                                                                                                                                                                                                                                                                                                                                                                                                                                                                                                                                                                                                                                                                                                                                                                                                                                                                                                                                                                                                                                                                                                                                                                                                                                                                                                                                                                                                                                                                                                                                                                                                                                                                     |  |  |
| 5C1.‡           | 0314004  | NF-1          | 1-½" (38 mm) Scored Outlet CP (Shipboard Model, Type I, Class A)                                                                                                                                                                                                                                                                                                                                                                                                                                                                                                                                                                                                                                                                                                                                                                                                                                                                                                                                                                                                                                                                                                                                                                                                                                                                                                                                                                                                                                                                                                                                                                                                                                                                                                                                                                                                                                                                                                                                                                                                                                                               |  |  |
| 5C2.‡           |          | F-2-AT        | Coupling CP w/ S-30 gasket                                                                                                                                                                                                                                                                                                                                                                                                                                                                                                                                                                                                                                                                                                                                                                                                                                                                                                                                                                                                                                                                                                                                                                                                                                                                                                                                                                                                                                                                                                                                                                                                                                                                                                                                                                                                                                                                                                                                                                                                                                                                                                     |  |  |
| 5D1.            | 0323010  | V-500-A       | 1-½" (38 mm) Vacuum Breaker Assembly CP (Model 120 does not include F-2-A Coupling, see Item 5D2 below)                                                                                                                                                                                                                                                                                                                                                                                                                                                                                                                                                                                                                                                                                                                                                                                                                                                                                                                                                                                                                                                                                                                                                                                                                                                                                                                                                                                                                                                                                                                                                                                                                                                                                                                                                                                                                                                                                                                                                                                                                        |  |  |
| 5D2.            | 0306092  | F-2-A         | Coupling CP w/ S-30 gasket                                                                                                                                                                                                                                                                                                                                                                                                                                                                                                                                                                                                                                                                                                                                                                                                                                                                                                                                                                                                                                                                                                                                                                                                                                                                                                                                                                                                                                                                                                                                                                                                                                                                                                                                                                                                                                                                                                                                                                                                                                                                                                     |  |  |
| 5E.‡            | 0306850  | NF-29-A       | Outlet Tube Assembly ¾" (19 mm) x 6-½" (165 mm) Scored Outlet w/ ½" Offset (Shipboard Model, Type II, Class A)                                                                                                                                                                                                                                                                                                                                                                                                                                                                                                                                                                                                                                                                                                                                                                                                                                                                                                                                                                                                                                                                                                                                                                                                                                                                                                                                                                                                                                                                                                                                                                                                                                                                                                                                                                                                                                                                                                                                                                                                                 |  |  |
| 5F.             | 0306849  | NF-29-A       | 34" (19 mm) x 6-½" (165 mm) Flush Connection with ½" Offset and 34" x ½" Reducer for ½" Spud (Shipboard Model, Type II, Class B)                                                                                                                                                                                                                                                                                                                                                                                                                                                                                                                                                                                                                                                                                                                                                                                                                                                                                                                                                                                                                                                                                                                                                                                                                                                                                                                                                                                                                                                                                                                                                                                                                                                                                                                                                                                                                                                                                                                                                                                               |  |  |
| 5G.‡            | 0323004  | V-500-AA      | 34" (19 mm) x 10-½" (267 mm) Vacuum Breaker<br>Assembly CP (Model 186)                                                                                                                                                                                                                                                                                                                                                                                                                                                                                                                                                                                                                                                                                                                                                                                                                                                                                                                                                                                                                                                                                                                                                                                                                                                                                                                                                                                                                                                                                                                                                                                                                                                                                                                                                                                                                                                                                                                                                                                                                                                         |  |  |
| 5H.‡            | 0306780  | F-29-A        | 34" (19 mm) x 10-½" (267 mm) Flush<br>Connection CP (Model 186–XYW)                                                                                                                                                                                                                                                                                                                                                                                                                                                                                                                                                                                                                                                                                                                                                                                                                                                                                                                                                                                                                                                                                                                                                                                                                                                                                                                                                                                                                                                                                                                                                                                                                                                                                                                                                                                                                                                                                                                                                                                                                                                            |  |  |
| 6. <sup>†</sup> | 0396302  | F-109         | 1-1/2" (38 mm) Flush Connection CP                                                                                                                                                                                                                                                                                                                                                                                                                                                                                                                                                                                                                                                                                                                                                                                                                                                                                                                                                                                                                                                                                                                                                                                                                                                                                                                                                                                                                                                                                                                                                                                                                                                                                                                                                                                                                                                                                                                                                                                                                                                                                             |  |  |
| 7.              | SEE SLIP | JOINT GASKETS | AND RINGS TABLE ON BOTTOM, PAGE 30                                                                                                                                                                                                                                                                                                                                                                                                                                                                                                                                                                                                                                                                                                                                                                                                                                                                                                                                                                                                                                                                                                                                                                                                                                                                                                                                                                                                                                                                                                                                                                                                                                                                                                                                                                                                                                                                                                                                                                                                                                                                                             |  |  |
| 7A.             | 0306146  | F-5-AT        | $1-\frac{1}{2}$ " (38 mm) Spud Coupling Assembly (Models 110/111, 115, 120)                                                                                                                                                                                                                                                                                                                                                                                                                                                                                                                                                                                                                                                                                                                                                                                                                                                                                                                                                                                                                                                                                                                                                                                                                                                                                                                                                                                                                                                                                                                                                                                                                                                                                                                                                                                                                                                                                                                                                                                                                                                    |  |  |
| 7B.             | 0306125  | F-5-AW        | 34" (19 mm) Spud Coupling Assembly (Model 186)                                                                                                                                                                                                                                                                                                                                                                                                                                                                                                                                                                                                                                                                                                                                                                                                                                                                                                                                                                                                                                                                                                                                                                                                                                                                                                                                                                                                                                                                                                                                                                                                                                                                                                                                                                                                                                                                                                                                                                                                                                                                                 |  |  |
|                 |          |               | ½" (13 mm) Sil-Braze Adapter                                                                                                                                                                                                                                                                                                                                                                                                                                                                                                                                                                                                                                                                                                                                                                                                                                                                                                                                                                                                                                                                                                                                                                                                                                                                                                                                                                                                                                                                                                                                                                                                                                                                                                                                                                                                                                                                                                                                                                                                                                                                                                   |  |  |

<sup>‡</sup> Cut to proper length at installation. Allow a minimum of 5" (127 mm) between tube ends when using rubber hose for shock mounted equipment.

Use a A-50 Super-Wrench™ or smooth jawed spud wrench to secure all couplings.

<sup>†</sup> This Outlet Tube is available in various lengths. Consult factory for assistance.

#### PARTS LIST—DOLPHIN® FLUSHOMETER MODELS AND VARIATIONS

|                                      | 2021 1III 1 2001101III 21 III 0 2 2 2 0 7 III 2 17 III III 1 1 1 1 1 1 1 1 1 1 1 1 1 1 |          |                                |  |  |  |  |
|--------------------------------------|----------------------------------------------------------------------------------------|----------|--------------------------------|--|--|--|--|
| Size                                 | Code No.                                                                               | Part No. | Description                    |  |  |  |  |
| ITEM 7. Slip Joint Gaskets and Rings |                                                                                        |          |                                |  |  |  |  |
| 1-1/2"                               | 5306058                                                                                | F-3      | Red Friction Ring              |  |  |  |  |
|                                      | 5322001                                                                                | VBF-5    | Black Slip Joint Gasket        |  |  |  |  |
|                                      | 0319086/5319086                                                                        | S-30     | Flexible Seat                  |  |  |  |  |
|                                      | 0319079                                                                                | S-21     | Rigid Seat (rubber over brass) |  |  |  |  |
| 1-1/2" x 1-1/4"                      | 0396062                                                                                | F-105    | Slip Joint Gasket – Rigid      |  |  |  |  |
| 1-1/4"                               | 5306057                                                                                | F-3      | Red Friction Ring              |  |  |  |  |
|                                      | 5322176                                                                                | VBF-5    | Black Slip Joint Gasket        |  |  |  |  |
|                                      | 0307052/5307052                                                                        | G-21     | Rigid Seat (rubber over brass) |  |  |  |  |
| 1"                                   | 5306056                                                                                | F-3      | Red Friction Ring              |  |  |  |  |
|                                      | 5306115                                                                                | F-5      | Black Slip Joint Gasket        |  |  |  |  |
| 3/4"                                 | 5306055                                                                                | F-3      | Red Friction Ring              |  |  |  |  |
|                                      | 5306113                                                                                | F-5      | Black Slip Joint Gasket        |  |  |  |  |