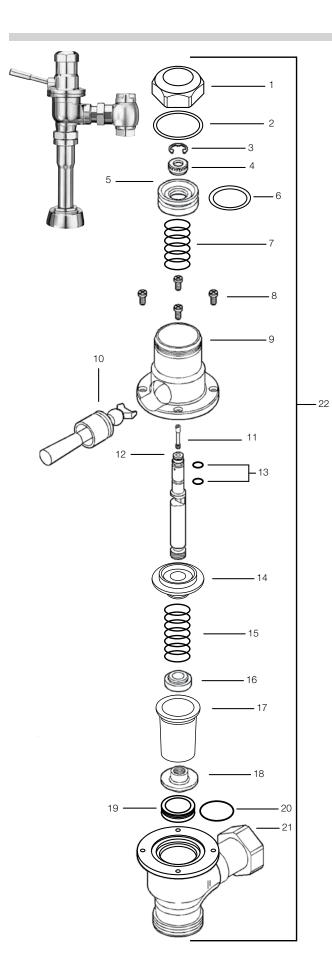

# **Dolphin® Flushometer**

| PARTS LIST—DOLPHIN® FLUSHOMETER |          |           |                                                            |  |  |
|---------------------------------|----------|-----------|------------------------------------------------------------|--|--|
| Item                            |          |           |                                                            |  |  |
| No.                             | Code No. | Part No.  | Description                                                |  |  |
| 1.                              | 0337007  | DO-1      | Cover Nut CP                                               |  |  |
| 2.                              | 5337125  | D0-2      | O-ring-Seat – 1 required – 6 per package                   |  |  |
|                                 |          |           | (Cover Gasket)                                             |  |  |
| 3.                              | 5337129  | D0-28     | Retaining Ring – 1 required – 24 per package               |  |  |
| 4.                              | 5337006  | DO-4      | Stem Nut RB – 1 required – 6 per package                   |  |  |
| 5.                              | 0337004  | D0-5      | Piston                                                     |  |  |
| 6.                              | 5337075  | D0-6      | O-ring-Piston – 1 required – 6 per package                 |  |  |
| 7.                              | 5337039  | D0-7      | Piston Spring – 1 required – 6 per package                 |  |  |
| 8.                              | 5337011  | DO-11     | Cover Screw CP – 4 required – 24 per package               |  |  |
| 9.                              | 0337003  | DO-10     | Upper Body CP                                              |  |  |
| 10.                             | 0337042  | D0-20     | Handle and Socket Assembly CP                              |  |  |
|                                 | 0337012  | D0-26     | Socket                                                     |  |  |
| 11.                             | 5337126  | D0-3      | Regulating Screw RB – 1 required –                         |  |  |
|                                 |          |           | 6 per package                                              |  |  |
| 12.                             | 0337087  | D0-9      | Stem RB                                                    |  |  |
| 13.                             | 0328336  | SH-75     | O-ring-Throttle Seal (2 required)                          |  |  |
| 14.                             | 0337005  | D0-14     | Bushing RB                                                 |  |  |
| 15.                             | 0337009  | D0-16     | Compression Spring (Main Spring)                           |  |  |
| 16.                             | 5337034  | DO-17     | Insert RB - 1 required - 6 per package                     |  |  |
| 17.                             | 0337018  | DO-15     | "Flex-Sac"                                                 |  |  |
| 18.                             | 0337084  | DO-18     | Seating Nut. Part of D0-32 "Flex-Sac" Assembly (See below) |  |  |
| 19.                             | 0337016  | D0-19     | Seat Assembly w/O-ring                                     |  |  |
| 20.                             | 0337086  | D0-22     | O-ring                                                     |  |  |
| 21.                             | 0337031  | DO-13-NC  | Lower Body CP-Closet                                       |  |  |
|                                 | 0337032  | D0-13-NU  | Lower Body CP-Urinal                                       |  |  |
| 22.                             |          | DO-90-AA  | Complete Body Assembly                                     |  |  |
|                                 | _        | DO-90-AAG | Complete Body Assembly                                     |  |  |
|                                 | _        | DO-90-AAU | Complete Body Assembly                                     |  |  |

### REPLACEMENT AND REPAIR KITS

| Α. | 0337044 | D0-1000-A  | Piston w/ o-ring. Component parts: Items 5 and 6                                                                     |  |
|----|---------|------------|----------------------------------------------------------------------------------------------------------------------|--|
| В. | 3337035 | DO-1001-A  | Repair Kit-Dolphin Handle<br>Component parts: Items 10, 11, 12, and 13                                               |  |
| C. | 0337134 | DO-32      | Flex-Sac Assembly<br>Component parts: Items 17 and 18                                                                |  |
| D. | 0337136 | DO-32-AA   | 2-AA Repair Kit-"Flex-Sac" Assembly.<br>Component parts: Items 2, 6, 13, 17, and 18                                  |  |
| E. | 0337137 | DO-32-AAN  | Repair Kit-"Flex-Sac" and Stem. Component parts: Items 2, 6, 7, 13, 15, 17, 18, 19, and 20                           |  |
| F. | 0337036 | D0-19-A    | DO-19-A Seat Assembly w/ o-ring<br>Component parts: Items 19 and 20                                                  |  |
| G. | 0337030 | D0-12-A    | Upper Body Assembly. Component parts:<br>Items 1 through 7 and 9 through 18                                          |  |
| H. | 0337055 | DO-13-A-NC | Lower Body Assembly for Closet.<br>Component parts: Item 21 Lower Body, Coupling<br>(CP), and Ground Joint Tail (CP) |  |