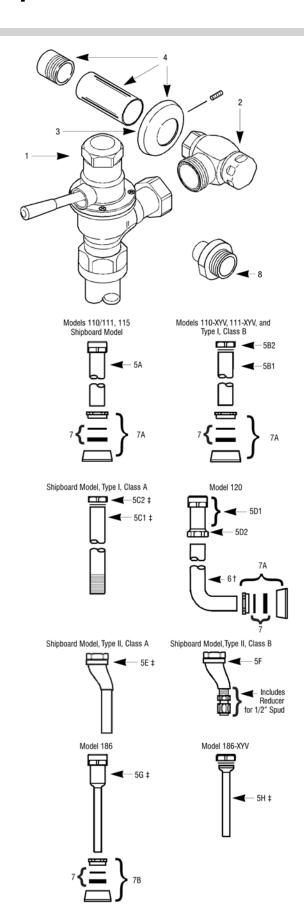

#### PARTS LIST—DOLPHIN® FLUSHOMETER MODELS AND VARIATIONS

| Item<br>No.     | Code No. | Part No.      | Description                                                                                                                                                                                                                                                                                                                                                                                                                                                                                                                                                                                                                                                                                                                                                                                                                                                                                                                                                                                                                                                                                                                                                                                                                                                                                                                                                                                                                                                                                                                                                                                                                                                                                                                                                                                                                                                                                                                                                                                                                                                                                                                    |  |  |
|-----------------|----------|---------------|--------------------------------------------------------------------------------------------------------------------------------------------------------------------------------------------------------------------------------------------------------------------------------------------------------------------------------------------------------------------------------------------------------------------------------------------------------------------------------------------------------------------------------------------------------------------------------------------------------------------------------------------------------------------------------------------------------------------------------------------------------------------------------------------------------------------------------------------------------------------------------------------------------------------------------------------------------------------------------------------------------------------------------------------------------------------------------------------------------------------------------------------------------------------------------------------------------------------------------------------------------------------------------------------------------------------------------------------------------------------------------------------------------------------------------------------------------------------------------------------------------------------------------------------------------------------------------------------------------------------------------------------------------------------------------------------------------------------------------------------------------------------------------------------------------------------------------------------------------------------------------------------------------------------------------------------------------------------------------------------------------------------------------------------------------------------------------------------------------------------------------|--|--|
| 1.              | 0337023  | DO-90-AAGNC   | •                                                                                                                                                                                                                                                                                                                                                                                                                                                                                                                                                                                                                                                                                                                                                                                                                                                                                                                                                                                                                                                                                                                                                                                                                                                                                                                                                                                                                                                                                                                                                                                                                                                                                                                                                                                                                                                                                                                                                                                                                                                                                                                              |  |  |
|                 | 0337025  | DO-90-AAGNU   | Urinal Valve Body and Handle Assembly — Dolphin Type II                                                                                                                                                                                                                                                                                                                                                                                                                                                                                                                                                                                                                                                                                                                                                                                                                                                                                                                                                                                                                                                                                                                                                                                                                                                                                                                                                                                                                                                                                                                                                                                                                                                                                                                                                                                                                                                                                                                                                                                                                                                                        |  |  |
| 2A.             | 0388025  | H-710-A       | Bak-Chek® Control Stop CP with ¾" NPTF Inlet for Adjustable Tail                                                                                                                                                                                                                                                                                                                                                                                                                                                                                                                                                                                                                                                                                                                                                                                                                                                                                                                                                                                                                                                                                                                                                                                                                                                                                                                                                                                                                                                                                                                                                                                                                                                                                                                                                                                                                                                                                                                                                                                                                                                               |  |  |
|                 | 0388022  | H-710-A       | Bak-Chek® Control Stop CP with 1" NPTF Inlet for Adjustable Tail                                                                                                                                                                                                                                                                                                                                                                                                                                                                                                                                                                                                                                                                                                                                                                                                                                                                                                                                                                                                                                                                                                                                                                                                                                                                                                                                                                                                                                                                                                                                                                                                                                                                                                                                                                                                                                                                                                                                                                                                                                                               |  |  |
| 2B.             | 0388048  | NH-710-AG     | Bak-Chek® Control Stop w/ ¾" NPTF Inlet for<br>Ground Joint Tail (Naval Brass; use w/ Shipboard<br>flushometer Models Type II Class A and B;<br>requires A-35 Reducer Bushing)                                                                                                                                                                                                                                                                                                                                                                                                                                                                                                                                                                                                                                                                                                                                                                                                                                                                                                                                                                                                                                                                                                                                                                                                                                                                                                                                                                                                                                                                                                                                                                                                                                                                                                                                                                                                                                                                                                                                                 |  |  |
|                 | 0388058  | NH-710-AG     | Bak-Chek® Control Stop w/ 1" NPTF Inlet for<br>Ground Joint Tail (Naval Brass)                                                                                                                                                                                                                                                                                                                                                                                                                                                                                                                                                                                                                                                                                                                                                                                                                                                                                                                                                                                                                                                                                                                                                                                                                                                                                                                                                                                                                                                                                                                                                                                                                                                                                                                                                                                                                                                                                                                                                                                                                                                 |  |  |
|                 | 0388044  | NH-710-AGS    | Bak-Chek® Control Stop w/ 1" NPSM Inlet for<br>Ground Joint Tail (Naval Brass; use w/ Shipboard<br>flushometer Models Type I and II when Sil-Braze<br>Adapter is used)                                                                                                                                                                                                                                                                                                                                                                                                                                                                                                                                                                                                                                                                                                                                                                                                                                                                                                                                                                                                                                                                                                                                                                                                                                                                                                                                                                                                                                                                                                                                                                                                                                                                                                                                                                                                                                                                                                                                                         |  |  |
| 3.              | 0306196  | F-7           | 1" (25 mm) Supply Flange CP (Supplied When Valve is NOT Ordered w/ Sweat Solder Kit)                                                                                                                                                                                                                                                                                                                                                                                                                                                                                                                                                                                                                                                                                                                                                                                                                                                                                                                                                                                                                                                                                                                                                                                                                                                                                                                                                                                                                                                                                                                                                                                                                                                                                                                                                                                                                                                                                                                                                                                                                                           |  |  |
|                 | 0306191  | F-7           | 34" (19 mm) Supply Flange CP (Supplied When Valve is NOT Ordered w/ Sweat Solder Kit)                                                                                                                                                                                                                                                                                                                                                                                                                                                                                                                                                                                                                                                                                                                                                                                                                                                                                                                                                                                                                                                                                                                                                                                                                                                                                                                                                                                                                                                                                                                                                                                                                                                                                                                                                                                                                                                                                                                                                                                                                                          |  |  |
| 4.              | 3308782  | H-633-AA      | 1" (25 mm) Sweat Solder Kit with Cast Set Screv<br>Flange CP ("-YBYC" Variation)                                                                                                                                                                                                                                                                                                                                                                                                                                                                                                                                                                                                                                                                                                                                                                                                                                                                                                                                                                                                                                                                                                                                                                                                                                                                                                                                                                                                                                                                                                                                                                                                                                                                                                                                                                                                                                                                                                                                                                                                                                               |  |  |
|                 | 3308788  | H-636-AA      | 34" (19 mm) Sweat Solder Kit with Cast Set<br>Screw Flange CP ("-YBYC" Variation)                                                                                                                                                                                                                                                                                                                                                                                                                                                                                                                                                                                                                                                                                                                                                                                                                                                                                                                                                                                                                                                                                                                                                                                                                                                                                                                                                                                                                                                                                                                                                                                                                                                                                                                                                                                                                                                                                                                                                                                                                                              |  |  |
| 5A.             | 0323013  | V-500-AA      | 1-½" (38 mm) x 10-½" (267 mm) Vacuum<br>Breaker Assembly CP (Model 110/111)                                                                                                                                                                                                                                                                                                                                                                                                                                                                                                                                                                                                                                                                                                                                                                                                                                                                                                                                                                                                                                                                                                                                                                                                                                                                                                                                                                                                                                                                                                                                                                                                                                                                                                                                                                                                                                                                                                                                                                                                                                                    |  |  |
|                 | 0323019  | V-500-AA      | $1\mbox{-}1\mbox{-}1\mbox{-}1\mbox{-}1\mbox{-}1\mbox{-}1\mbox{-}1\mbox{-}1\mbox{-}1\mbox{-}1\mbox{-}1\mbox{-}1\mbox{-}1\mbox{-}1\mbox{-}1\mbox{-}1\mbox{-}1\mbox{-}1\mbox{-}1\mbox{-}1\mbox{-}1\mbox{-}1\mbox{-}1\mbox{-}1\mbox{-}1\mbox{-}1\mbox{-}1\mbox{-}1\mbox{-}1\mbox{-}1\mbox{-}1\mbox{-}1\mbox{-}1\mbox{-}1\mbox{-}1\mbox{-}1\mbox{-}1\mbox{-}1\mbox{-}1\mbox{-}1\mbox{-}1\mbox{-}1\mbox{-}1\mbox{-}1\mbox{-}1\mbox{-}1\mbox{-}1\mbox{-}1\mbox{-}1\mbox{-}1\mbox{-}1\mbox{-}1\mbox{-}1\mbox{-}1\mbox{-}1\mbox{-}1\mbox{-}1\mbox{-}1\mbox{-}1\mbox{-}1\mbox{-}1\mbox{-}1\mbox{-}1\mbox{-}1\mbox{-}1\mbox{-}1\mbox{-}1\mbox{-}1\mbox{-}1\mbox{-}1\mbox{-}1\mbox{-}1\mbox{-}1\mbox{-}1\mbox{-}1\mbox{-}1\mbox{-}1\mbox{-}1\mbox{-}1\mbox{-}1\mbox{-}1\mbox{-}1\mbox{-}1\mbox{-}1\mbox{-}1\mbox{-}1\mbox{-}1\mbox{-}1\mbox{-}1\mbox{-}1\mbox{-}1\mbox{-}1\mbox{-}1\mbox{-}1\mbox{-}1\mbox{-}1\mbox{-}1\mbox{-}1\mbox{-}1\mbox{-}1\mbox{-}1\mbox{-}1\mbox{-}1\mbox{-}1\mbox{-}1\mbox{-}1\mbox{-}1\mbox{-}1\mbox{-}1\mbox{-}1\mbox{-}1\mbox{-}1\mbox{-}1\mbox{-}1\mbox{-}1\mbox{-}1\mbox{-}1\mbox{-}1\mbox{-}1\mbox{-}1\mbox{-}1\mbox{-}1\mbox{-}1\mbox{-}1\mbox{-}1\mbox{-}1\mbox{-}1\mbox{-}1\mbox{-}1\mbox{-}1\mbox{-}1\mbox{-}1\mbox{-}1\mbox{-}1\mbox{-}1\mbox{-}1\mbox{-}1\mbox{-}1\mbox{-}1\mbox{-}1\mbox{-}1\mbox{-}1\mbox{-}1\mbox{-}1\mbox{-}1\mbox{-}1\mbox{-}1\mbox{-}1\mbox{-}1\mbox{-}1\mbox{-}1\mbox{-}1\mbox{-}1\mbox{-}1\mbox{-}1\mbox{-}1\mbox{-}1\mbox{-}1\mbox{-}1\mbox{-}1\mbox{-}1\mbox{-}1\mbox{-}1\mbox{-}1\mbox{-}1\mbox{-}1\mbox{-}1\mbox{-}1\mbox{-}1\mbox{-}1\mbox{-}1\mbox{-}1\mbox{-}1\mbox{-}1\mbox{-}1\mbox{-}1\mbox{-}1\mbox{-}1\mbox{-}1\mbox{-}1\mbox{-}1\mbox{-}1\mbox{-}1\mbox{-}1\mbox{-}1\mbox{-}1\mbox{-}1\mbox{-}1\mbox{-}1\mbox{-}1\mbox{-}1\mbox{-}1\mbox{-}1\mbox{-}1\mbox{-}1\mbox{-}1\mbox{-}1\mbox{-}1\mbox{-}1\mbox{-}1\mbox{-}1\mbox{-}1\mbox{-}1\mbox{-}1\mbox{-}1\mbox{-}1\mbox{-}1\mbox{-}1\mbox{-}1\mbox{-}1\mbox{-}1\mbox{-}1\mbox{-}1\mbox{-}1\mbox{-}1\mbox{-}1\mbox{-}1\mbox{-}1\mbox{-}1\mbox{-}1\mbox{-}1\mbox{-}1\mbox{-}1\mbox{-}1\mbox{-}1\mbox{-}1\mbox{-}1$ |  |  |
| 5B1.            | 0396119  | F-101         | 1-½" (38 mm) x 10-1/2" (267 mm) Outlet Tube CP Type I Class B                                                                                                                                                                                                                                                                                                                                                                                                                                                                                                                                                                                                                                                                                                                                                                                                                                                                                                                                                                                                                                                                                                                                                                                                                                                                                                                                                                                                                                                                                                                                                                                                                                                                                                                                                                                                                                                                                                                                                                                                                                                                  |  |  |
| 5B2.            | 0306093  | F-2-AT        | Coupling CP w/ S-30 gasket                                                                                                                                                                                                                                                                                                                                                                                                                                                                                                                                                                                                                                                                                                                                                                                                                                                                                                                                                                                                                                                                                                                                                                                                                                                                                                                                                                                                                                                                                                                                                                                                                                                                                                                                                                                                                                                                                                                                                                                                                                                                                                     |  |  |
| 5C1.‡           | 0314004  | NF-1          | 1-½" (38 mm) Scored Outlet CP (Shipboard Model, Type I, Class A)                                                                                                                                                                                                                                                                                                                                                                                                                                                                                                                                                                                                                                                                                                                                                                                                                                                                                                                                                                                                                                                                                                                                                                                                                                                                                                                                                                                                                                                                                                                                                                                                                                                                                                                                                                                                                                                                                                                                                                                                                                                               |  |  |
| 5C2.‡           |          | F-2-AT        | Coupling CP w/ S-30 gasket                                                                                                                                                                                                                                                                                                                                                                                                                                                                                                                                                                                                                                                                                                                                                                                                                                                                                                                                                                                                                                                                                                                                                                                                                                                                                                                                                                                                                                                                                                                                                                                                                                                                                                                                                                                                                                                                                                                                                                                                                                                                                                     |  |  |
| 5D1.            | 0323010  | V-500-A       | 1-½" (38 mm) Vacuum Breaker Assembly CP (Model 120 does not include F-2-A Coupling, see Item 5D2 below)                                                                                                                                                                                                                                                                                                                                                                                                                                                                                                                                                                                                                                                                                                                                                                                                                                                                                                                                                                                                                                                                                                                                                                                                                                                                                                                                                                                                                                                                                                                                                                                                                                                                                                                                                                                                                                                                                                                                                                                                                        |  |  |
| 5D2.            | 0306092  | F-2-A         | Coupling CP w/ S-30 gasket                                                                                                                                                                                                                                                                                                                                                                                                                                                                                                                                                                                                                                                                                                                                                                                                                                                                                                                                                                                                                                                                                                                                                                                                                                                                                                                                                                                                                                                                                                                                                                                                                                                                                                                                                                                                                                                                                                                                                                                                                                                                                                     |  |  |
| 5E.‡            | 0306850  | NF-29-A       | Outlet Tube Assembly ¾" (19 mm) x 6-½" (165 mm) Scored Outlet w/ ½" Offset (Shipboard Model, Type II, Class A)                                                                                                                                                                                                                                                                                                                                                                                                                                                                                                                                                                                                                                                                                                                                                                                                                                                                                                                                                                                                                                                                                                                                                                                                                                                                                                                                                                                                                                                                                                                                                                                                                                                                                                                                                                                                                                                                                                                                                                                                                 |  |  |
| 5F.             | 0306849  | NF-29-A       | 34" (19 mm) x 6-½" (165 mm) Flush Connection with ½" Offset and 34" x ½" Reducer for ½" Spud (Shipboard Model, Type II, Class B)                                                                                                                                                                                                                                                                                                                                                                                                                                                                                                                                                                                                                                                                                                                                                                                                                                                                                                                                                                                                                                                                                                                                                                                                                                                                                                                                                                                                                                                                                                                                                                                                                                                                                                                                                                                                                                                                                                                                                                                               |  |  |
| 5G.‡            | 0323004  | V-500-AA      | 34" (19 mm) x 10-1/2" (267 mm) Vacuum Breaker<br>Assembly CP (Model 186)                                                                                                                                                                                                                                                                                                                                                                                                                                                                                                                                                                                                                                                                                                                                                                                                                                                                                                                                                                                                                                                                                                                                                                                                                                                                                                                                                                                                                                                                                                                                                                                                                                                                                                                                                                                                                                                                                                                                                                                                                                                       |  |  |
| 5H.‡            | 0306780  | F-29-A        | 34" (19 mm) x 10-1/2" (267 mm) Flush<br>Connection CP (Model 186–XYW)                                                                                                                                                                                                                                                                                                                                                                                                                                                                                                                                                                                                                                                                                                                                                                                                                                                                                                                                                                                                                                                                                                                                                                                                                                                                                                                                                                                                                                                                                                                                                                                                                                                                                                                                                                                                                                                                                                                                                                                                                                                          |  |  |
| 6. <sup>†</sup> | 0396302  | F-109         | 1-1/2" (38 mm) Flush Connection CP                                                                                                                                                                                                                                                                                                                                                                                                                                                                                                                                                                                                                                                                                                                                                                                                                                                                                                                                                                                                                                                                                                                                                                                                                                                                                                                                                                                                                                                                                                                                                                                                                                                                                                                                                                                                                                                                                                                                                                                                                                                                                             |  |  |
| 7.              | SEE SLIP | JOINT GASKETS | AND RINGS TABLE ON BOTTOM, PAGE 30                                                                                                                                                                                                                                                                                                                                                                                                                                                                                                                                                                                                                                                                                                                                                                                                                                                                                                                                                                                                                                                                                                                                                                                                                                                                                                                                                                                                                                                                                                                                                                                                                                                                                                                                                                                                                                                                                                                                                                                                                                                                                             |  |  |
| 7A.             | 0306146  | F-5-AT        | $1-\frac{1}{2}$ " (38 mm) Spud Coupling Assembly (Models 110/111, 115, 120)                                                                                                                                                                                                                                                                                                                                                                                                                                                                                                                                                                                                                                                                                                                                                                                                                                                                                                                                                                                                                                                                                                                                                                                                                                                                                                                                                                                                                                                                                                                                                                                                                                                                                                                                                                                                                                                                                                                                                                                                                                                    |  |  |
| 7B.             | 0306125  | F-5-AW        | 34" (19 mm) Spud Coupling Assembly (Model 186)                                                                                                                                                                                                                                                                                                                                                                                                                                                                                                                                                                                                                                                                                                                                                                                                                                                                                                                                                                                                                                                                                                                                                                                                                                                                                                                                                                                                                                                                                                                                                                                                                                                                                                                                                                                                                                                                                                                                                                                                                                                                                 |  |  |
|                 |          |               | ½" (13 mm) Sil-Braze Adapter                                                                                                                                                                                                                                                                                                                                                                                                                                                                                                                                                                                                                                                                                                                                                                                                                                                                                                                                                                                                                                                                                                                                                                                                                                                                                                                                                                                                                                                                                                                                                                                                                                                                                                                                                                                                                                                                                                                                                                                                                                                                                                   |  |  |

<sup>‡</sup> Cut to proper length at installation. Allow a minimum of 5" (127 mm) between tube ends when using rubber hose for shock mounted equipment.

Use a A-50 Super-Wrench™ or smooth jawed spud wrench to secure all couplings.

<sup>†</sup> This Outlet Tube is available in various lengths. Consult factory for assistance.

**Dolphin® Flushometer** 

#### PARTS LIST—DOLPHIN FLUSHOMETER MODELS AND VARIATIONS

| I AIIIO LIGI                         | DOLI IIINI LOO  | HOMELL   | II IIIODEEO AND VAIIIATIONO    |  |  |  |  |
|--------------------------------------|-----------------|----------|--------------------------------|--|--|--|--|
| Size                                 | Code No.        | Part No. | Description                    |  |  |  |  |
| ITEM 7. Slip Joint Gaskets and Rings |                 |          |                                |  |  |  |  |
| 1-1/2"                               | 5306058         | F-3      | Red Friction Ring              |  |  |  |  |
|                                      | 5322001         | VBF-5    | Black Slip Joint Gasket        |  |  |  |  |
|                                      | 0319086/5319086 | S-30     | Flexible Seat                  |  |  |  |  |
|                                      | 0319079         | S-21     | Rigid Seat (rubber over brass) |  |  |  |  |
| 1-1/2" x 1-1/4"                      | 0396062         | F-105    | Slip Joint Gasket – Rigid      |  |  |  |  |
| 1-1/4"                               | 5306057         | F-3      | Red Friction Ring              |  |  |  |  |
|                                      | 5322176         | VBF-5    | Black Slip Joint Gasket        |  |  |  |  |
|                                      | 0307052/5307052 | G-21     | Rigid Seat (rubber over brass) |  |  |  |  |
| 1"                                   | 5306056         | F-3      | Red Friction Ring              |  |  |  |  |
|                                      | 5306115         | F-5      | Black Slip Joint Gasket        |  |  |  |  |
| 3/4"                                 | 5306055         | F-3      | Red Friction Ring              |  |  |  |  |
|                                      | 5306113         | F-5      | Black Slip Joint Gasket        |  |  |  |  |