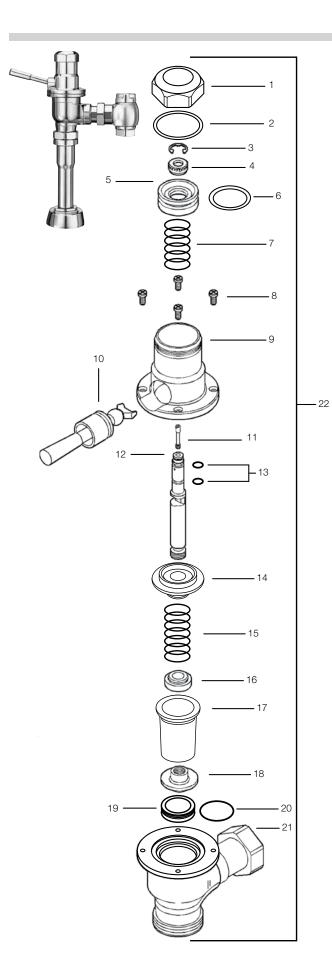

# **Dolphin® Flushometer**

| PARTS LIST—DOLPHIN® FLUSHOMETER |          |           |                                                            |  |  |
|---------------------------------|----------|-----------|------------------------------------------------------------|--|--|
| Item                            |          |           |                                                            |  |  |
| No.                             | Code No. | Part No.  | Description                                                |  |  |
| 1.                              | 0337007  | DO-1      | Cover Nut CP                                               |  |  |
| 2.                              | 5337125  | D0-2      | O-ring-Seat – 1 required – 6 per package                   |  |  |
|                                 |          |           | (Cover Gasket)                                             |  |  |
| 3.                              | 5337129  | D0-28     | Retaining Ring – 1 required – 24 per package               |  |  |
| 4.                              | 5337006  | DO-4      | Stem Nut RB – 1 required – 6 per package                   |  |  |
| 5.                              | 0337004  | D0-5      | Piston                                                     |  |  |
| 6.                              | 5337075  | D0-6      | 0-ring-Piston – 1 required – 6 per package                 |  |  |
| 7.                              | 5337039  | D0-7      | Piston Spring – 1 required – 6 per package                 |  |  |
| 8.                              | 5337011  | DO-11     | Cover Screw CP – 4 required – 24 per package               |  |  |
| 9.                              | 0337003  | DO-10     | Upper Body CP                                              |  |  |
| 10.                             | 0337042  | D0-20     | Handle and Socket Assembly CP                              |  |  |
|                                 | 0337012  | D0-26     | Socket                                                     |  |  |
| 11.                             | 5337126  | D0-3      | Regulating Screw RB – 1 required –                         |  |  |
|                                 |          |           | 6 per package                                              |  |  |
| 12.                             | 0337087  | D0-9      | Stem RB                                                    |  |  |
| 13.                             | 0328336  | SH-75     | O-ring-Throttle Seal (2 required)                          |  |  |
| 14.                             | 0337005  | D0-14     | Bushing RB                                                 |  |  |
| 15.                             | 0337009  | D0-16     | Compression Spring (Main Spring)                           |  |  |
| 16.                             | 5337034  | DO-17     | Insert RB - 1 required - 6 per package                     |  |  |
| 17.                             | 0337018  | DO-15     | "Flex-Sac"                                                 |  |  |
| 18.                             | 0337084  | DO-18     | Seating Nut. Part of DO-32 "Flex-Sac" Assembly (See below) |  |  |
| 19.                             | 0337016  | D0-19     | Seat Assembly w/O-ring                                     |  |  |
| 20.                             | 0337086  | D0-22     | 0-ring                                                     |  |  |
| 21.                             | 0337031  | DO-13-NC  | Lower Body CP-Closet                                       |  |  |
|                                 | 0337032  | D0-13-NU  | Lower Body CP-Urinal                                       |  |  |
| 22.                             |          | DO-90-AA  | Complete Body Assembly                                     |  |  |
|                                 | _        | DO-90-AAG | Complete Body Assembly                                     |  |  |
|                                 | _        | DO-90-AAU | Complete Body Assembly                                     |  |  |

### REPLACEMENT AND REPAIR KITS

| Α. | 0337044 | D0-1000-A  | Piston w/ o-ring. Component parts: Items 5 and 6                                                                     |  |
|----|---------|------------|----------------------------------------------------------------------------------------------------------------------|--|
| В. | 3337035 | DO-1001-A  | Repair Kit-Dolphin Handle<br>Component parts: Items 10, 11, 12, and 13                                               |  |
| C. | 0337134 | DO-32      | Flex-Sac Assembly<br>Component parts: Items 17 and 18                                                                |  |
| D. | 0337136 | DO-32-AA   | Repair Kit-"Flex-Sac" Assembly.<br>Component parts: Items 2, 6, 13, 17, and 18                                       |  |
| E. | 0337137 | DO-32-AAN  | Repair Kit-"Flex-Sac" and Stem. Component parts: Items 2, 6, 7, 13, 15, 17, 18, 19, and 20                           |  |
| F. | 0337036 | D0-19-A    | Seat Assembly w/ o-ring<br>Component parts: Items 19 and 20                                                          |  |
| G. | 0337030 | D0-12-A    | Upper Body Assembly. Component parts:<br>Items 1 through 7 and 9 through 18                                          |  |
| H. | 0337055 | DO-13-A-NC | Lower Body Assembly for Closet.<br>Component parts: Item 21 Lower Body, Coupling<br>(CP), and Ground Joint Tail (CP) |  |