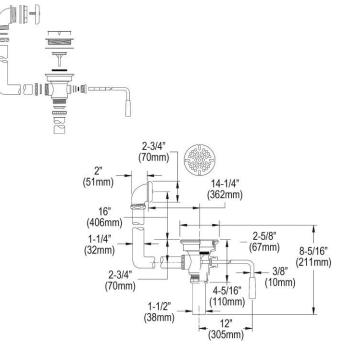

## **PRODUCT SPECIFICATIONS**

Elkay 3-1/2" Drain Fitting Rotary Lever Operated with Overflow. Overall dimensions are 28-1/4" x 1-1/2" x 24-5/16". Made of Chrome Plated Brass.

| Material:        | Chrome Plated Brass         |
|------------------|-----------------------------|
| Finish:          | Polished Stainless Steel    |
| Dimensions:      | 28-1/4" x 1-1/2" x 24-5/16" |
| Shipping Weight: | 5                           |

- 1-1/4" OD. Chrome plated brass connected overflow with stainless steel overflow faceplate, 1-1/2" O.D. x 4" tailpiece.
- 4-1/8" O.D. top stainless steel flange with brass body.
- Stainless steel perforated grid and lever arm.
- Chrome plated brass tailpiece.