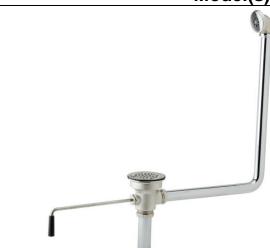

## **PRODUCT SPECIFICATIONS**

Elkay 3-1/2" Drain Fitting Rotary Lever Operated with Overflow. Overall dimensions are 28-1/4" x 1-1/2" x 24-5/16". Made of Chrome Plated Brass.

| Material:        | Chrome Plated Brass         |
|------------------|-----------------------------|
| Finish:          | Polished Stainless Steel    |
| Dimensions:      | 28-1/4" x 1-1/2" x 24-5/16" |
| Shipping Weight: | 5                           |

- 1-1/4" OD. Chrome plated brass connected overflow with stainless steel overflow faceplate, 1-1/2" O.D. x 4" tailpiece.
- 4-1/8" O.D. top stainless steel flange with brass body.
- Stainless steel perforated grid and lever arm.
- Chrome plated brass tailpiece.