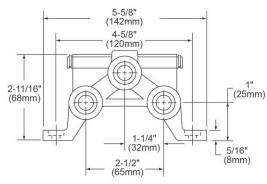

## PRODUCT SPECIFICATIONS

Floor Mount Double Foot Valve. Overall dimensions are 5-5/8" x 4-7/8" x 2". Made of Chrome Plated Brass.

| Material:        | Chrome Plated Brass  |
|------------------|----------------------|
| Dimensions:      | 5-5/8" x 4-7/8" x 2" |
| Shipping Weight: | 3                    |