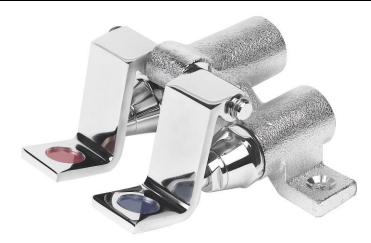

- Double foot mixing valve.
- 1/2" I.P.S. female inlets and outlet.
- Pedals are smooth chrome plated and color indexed.