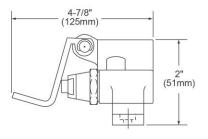

## PRODUCT SPECIFICATIONS

Floor Mount Double Foot Valve. Overall dimensions are 5-5/8" x 4-7/8" x 2". Made of Chrome Plated Brass.

| Material:        | Chrome Plated Brass  |
|------------------|----------------------|
| Dimensions:      | 5-5/8" x 4-7/8" x 2" |
| Shipping Weight: | 3                    |