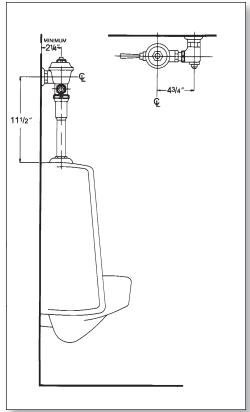

t and spud flange for 11/4" top spud.

## **Variations**

| C   | - 3" Oscillating disc                                            |
|-----|------------------------------------------------------------------|
| L   | <ul> <li>Handle or push-button on front of valve</li> </ul>      |
| T6  | - Heavy cast wall flange with allen head set screw               |
| T7  | - Nickel-silver handle, push-button, or oscillating              |
|     | disc, as applicable                                              |
| T36 | <ul> <li>Solid ring wall support for flush connection</li> </ul> |
| T42 | <ul> <li>Sweat adapter kit for stop</li> </ul>                   |
| T46 | <ul> <li>Split ring wall support for flush connection</li> </ul> |

## Remarks

\* For use with 1.0 gallon low consumption urinals