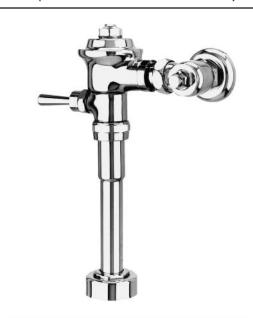

## FLUSH VALVE (1.0 GALS. PER FLUSH)

olished chrome plated flush valve, diaphragm type, 1.0 gallons per flush, externally adjustable, with 1" capped screwdriver angle stop with back-check, renewable main valve seat, metal "Rubberflex" oscillating handle, "Turnto-Silence" equipment, with "Kwikfit" threaded union tailpiece, vacuum breaker, wall flange, spud nut and spud flange for 11/4" top spud.