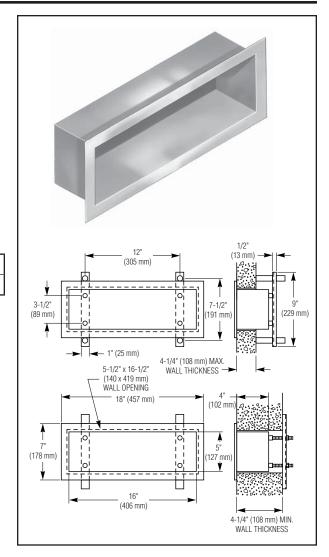

## **Product Materials**

**RECESSED SHELF:** 16 gauge stainless steel with exposed surfaces in architectural satin finish. Interior is satin glass blast finish. All welds ground smooth and corners rounded.

**BACKPLATE:** 11 gauge die-formed galvanized steel.

## Installation

Verify all rough-in dimensions prior to installation. Back of shelf has welded anchor nuts to receive threaded studs (provided).