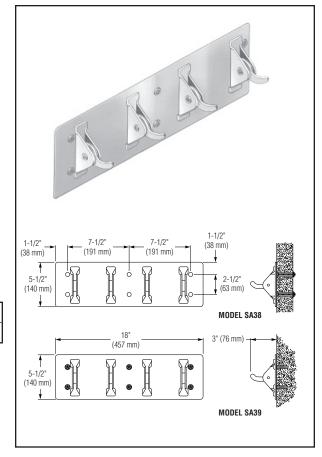

## **Product Materials**

**BACKPLATE:** 14 gauge stainless steel with exposed surfaces in architectural satin finish with rounded corners and smooth edges.

**SAFETY HOOK:** 11 gauge stainless steel bracket with 7 gauge stainless steel hook. Hook is secured to bracket by torx-head screw and rubber friction washers. Unit manufactured to release when more than 20 lbs. of force is applied. Tension adjustment can be made by use of torx driver.

**MODEL SA38 MOUNTING:** Backplate has welded anchor nuts to receive ¼"-20 studs (provided). Nuts and washer included with unit.

**MODEL SA39 MOUNTING:** Unit supplied with  $\frac{1}{4}$ " - 20 x 1" T27 torx head machine screws for installation to wall anchors (not included).