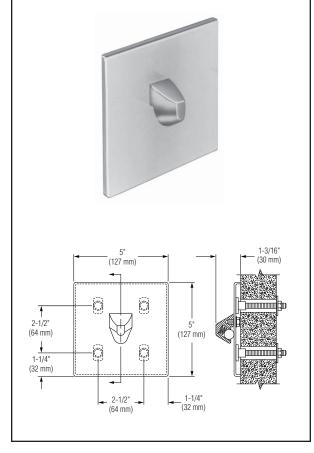

## **Product Materials**

**BACKPLATE:** 14 gauge stainless steel with exposed surfaces in architectural satin finish. One piece formed and ground smooth.

**SAFETY HOOK:** bright, chrome plated brass housing with stainless steel ball and spring. Friction mechanism allows holder to clasp towels, clothing, etc., but releases when excessive force is applied.

### Installation

Verify all rough-in dimensions prior to installation. Backplate has welded anchor nuts to receive 1/4" -20 studs, nuts and washers. (Included with unit.) (4) 5/8" dia. holes are required in wall at locations shown.