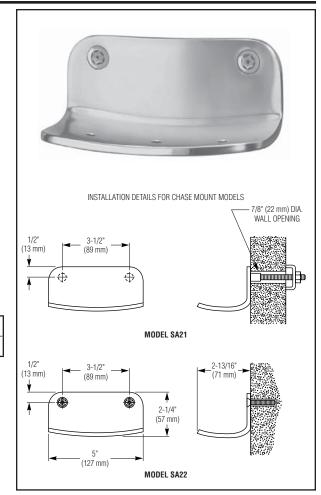

## SA21, SA22

**Security Soap Dish** 

## Security soap dish:

□ Model SA21 – Chase Mounted

□ Model SA22 – Front Mounted

## **Product Materials**

**SOAP DISH:** 7 gauge stainless steel with exposed surfaces in architectural satin finish. Formed from single piece of stainless steel with three drain holes.

**MODEL SA21 MOUNTING:** Soap Dish has welded anchor nuts to receive  $\frac{1}{4}$ " - 20 studs (provided). Nuts and washers included with unit.

**MODEL SA22 MOUNTING:** Soap Dish is supplied with  $\frac{1}{4}$ " - 20 x 1<sup>1</sup>/<sub>2</sub>" T27 torx head machine screws for installation to wall anchors (not included).

**WARNING** Unit can be used as a suicide device and is not recommended for penal institution or mental health applications.