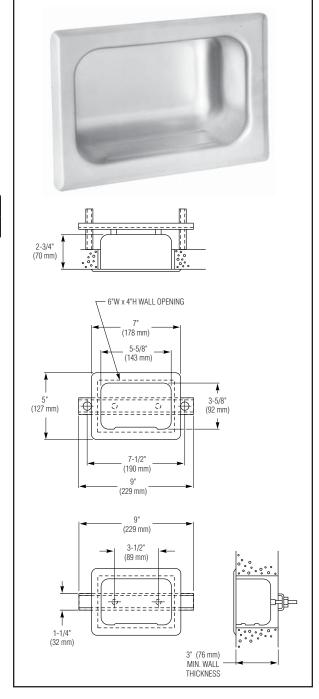

## Security recessed soap dish:

## ☐ Model SA16 – Chase Mounted

## **Product Materials**

**SOAP DISH:** 18 gauge stainless steel with exposed surfaces in architectural satin finish. Unit is drawn one-piece seamless construction. Rim of soap dish is beveled to insure tight fit to wall surface.

**MOUNTING:** Back of soap dish has welded anchor nuts to receive threaded studs (provided). Back plate of 11 gauge die-formed galvanized steel, reversible for shallow or deep wall installation.