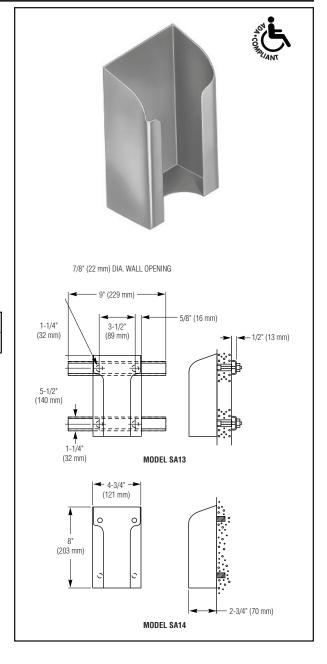

**MODEL SA13 MOUNTING:** Back of holder has welded anchor nuts to receive threaded studs (provided). Back plate of 11 gauge die-formed galvanized steel.

**MODEL SA14 MOUNTING:** Unit supplied with  $\frac{1}{4}$ " - 20 x 1" T27 torx head machine screws for installation to wall anchors (not included).