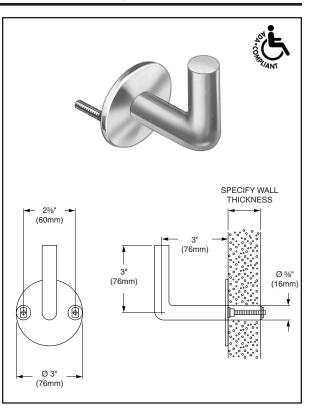

## **Product Materials**

**TISSUE HOLDER:** 18 gauge seamless 1" diameter stainless steel tubing in architectural satin finish. Stainless steel end cap is welded and ground smooth to a matching architectural satin finish.

**FLANGE:** 11 gauge stainless steel in architectural satin finish, welded to tubing. Back of flange has welded anchor nuts to receive threaded studs (provided).

**WARNING** Unit can be used as a suicide device and is not recommended for penal institution or mental health applications.

## **Standard Selections**

WALL THICKNESS (must specify)

□ Specify Thickness: