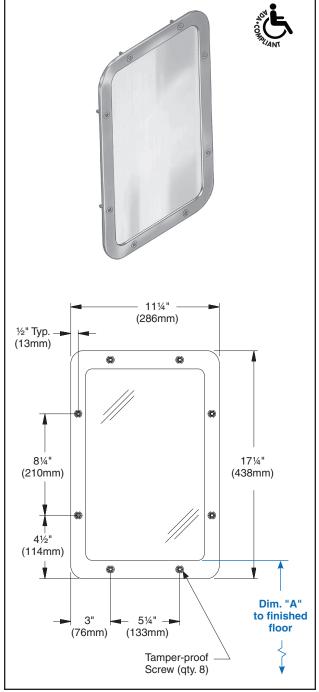

Overall dimensions: 1114"W x 1714"H x 14"D.

# **ADA** Compliant

Consult local and national accessibility codes for proper installation guidelines.

Conformity and compliance to local and national codes is the responsibility of the installer

| Dim. "A" Key Surface:                                                  | For Dim. "A"                                  | Top of Unit   | Bottom of Unit |
|------------------------------------------------------------------------|-----------------------------------------------|---------------|----------------|
| Mirror's bottom edge of<br>the reflective surface to<br>finished floor | 40" (1016mm)                                  | 56¼" (1429mm) | 39" (991mm)    |
|                                                                        | 37" (940mm)                                   | 53¼" (1353mm) | 36" (914mm)    |
|                                                                        | 34" (864mm)                                   | 50¼" (1276mm) | 33" (838mm)    |
| Rough wall opening:                                                    |                                               |               |                |
| Surface Mount:                                                         | No rough wall opening, see overall dimensions |               |                |
| •                                                                      |                                               |               |                |