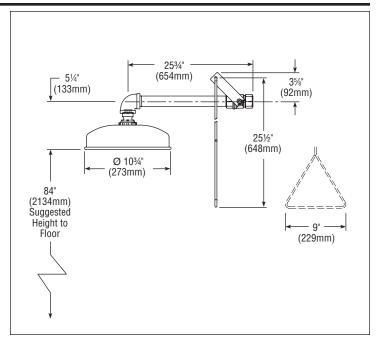

Drench shower is designed to accommodate standard 8' ceiling height. ANSI Z358.1 compliant drench showers are mounted between 82"–96" from the lower edge of the showerhead or shroud to the floor.

This plumbing fixture is not intended to dispense water for human consumption through drinking or for preparation of food or beverages.