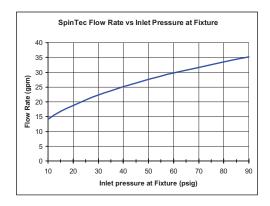

#### SpinTec™ Showerhead

3.1" (78.7mm) diameter yellow impact-resistant plastic; includes 1034" (273mm) diameter corrosion-resistant stainless steel shroud. SpinTec drench showerhead features integral 22 GPM (83.3 L) flow control, conserving water and helping to accurately size your tepid water system.