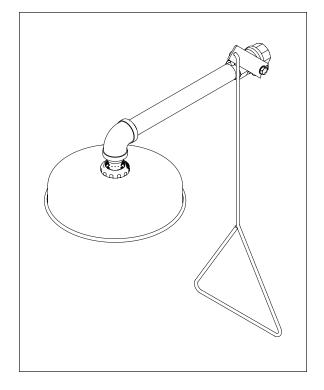

## **Chrome-Plated Brass Drench Shower w/Horizontal Supply**

- Exceeds American National Standard Z358.1 Specifications
- Exceeds European EN 15154-1
- · Bright Mirror Finish
- · Chrome-Plated Red Brass Pipe and Fittings
- Universal Identification Sign and Inspection Tag Included
- Full, One-Year Warranty
- SpinTec<sup>™</sup> showerheads are covered by one or more of the following patents: 8113446; D594,089; D669,555; Reg. Comm. Des. D001079560-0001. Other patents pending.
- Classified by Underwriters Laboratory Inc. to ANSI Z358.1
- . Listed by Intertek to EN 15154-1

#### **Specifications**

Impact-resistant plastic showerhead with corrosion-resistant stainless steel shroud. Bright mirror finish is superior for labratory use where appearance is important. Shower pull rod is stainless steel. Pipe and fittings are chrome-plated red brass. Shower provides a superior washdown with a more even spray pattern.

# **Chrome-Plated Brass Drench Shower w/Horizontal Supply**

#### SpinTec™ Showerhead

3.1" (78.7mm) diameter yellow impact-resistant plastic; includes 1034" (273mm) diameter corrosion-resistant stainless steel shroud. SpinTec drench showerhead features integral 22 GPM (83.3 L) flow control, conserving water and helping to accurately size your tepid water system.

#### Valve

Chrome-plated brass 1" NPT stay-open valve. Operated by a stainless steel pull rod with triangular handle.

#### **Pipe and Fittings**

Chrome-plated red brass.

#### **Water Supply**

1" NPT Horizontal.