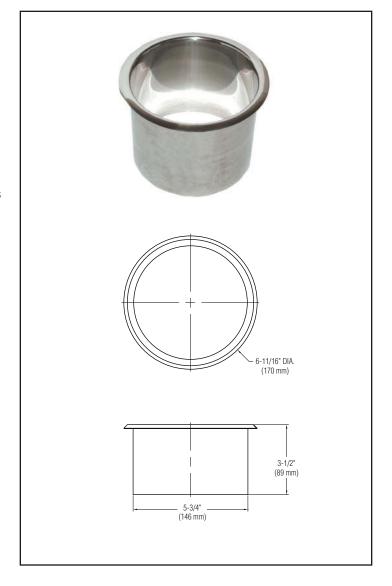

## Installation

Verify all rough-in dimensions prior to installation. Countertop rough-in 6" diameter hole.

## **Guide Specification**

Circular Waste Chute shall be fabricated of stainless steel of drawn seamless construction and bright polished finish.

Overall dimensions: 6-3/4" diameter x 3-1/2"D.

Washroom Accessories Document No. 8958